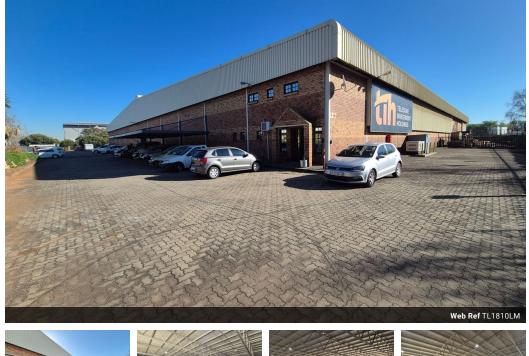

## R171,950 pm

Gross Monthly Rental R171,950 Excl. VAT

Secure Warehouse To Let in the sought after Longmeadow business estate

This industrial property is located in the sought-after Longmeadow Business Estate, which offers 24-hour security and a controlled access environment. The warehouse is positioned within a secure park that provides an added layer of security, making it ideal for businesses prioritizing safety and operational efficiency. The warehouse boasts good internal height, ample natural lighting, and is equipped with 3-phase power. A large roller shutter door allows trucks to pull in directly for easy loading and offloading, and the building sits on a spacious, paved erf that allows for excellent truck access and maneuverability.