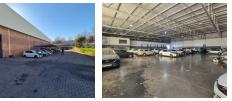

## R171,950 pm

Gross Monthly Rental R171,950 Excl. VAT

Secure Warehouse To Let in the sought after Longmeadow business estate

This industrial property is located in the sought-after Longmeadow Business Estate, which offers 24-hour security and a controlled access environment. The warehouse is positioned within a secure park that provides an added layer of security, making it ideal for businesses prioritizing safety and operational efficiency. The warehouse boasts good internal height, ample natural lighting, and is equipped with 3-phase power. A large roller shutter door allows trucks to pull in directly for easy loading and offloading, and the building sits on a spacious, paved erf that allows for excellent truck access and maneuverability.

Yes

40

A standout feature of this property is its private, blocked-off yard space-perfect for additional storage, container stacking, or