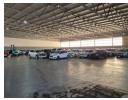

## R171,950 pm

Gross Monthly Rental R171,950 Excl. VAT

Secure Warehouse To Let in the sought after Longmeadow business estate

This industrial property is located in the sought-after Longmeadow Business Estate, which offers 24-hour security and a controlled access environment. The warehouse is positioned within a secure park that provides an added layer of security, making it ideal for businesses prioritizing safety and operational efficiency. The warehouse boasts good internal height, ample natural lighting, and is equipped with 3-phase power. A large roller shutter door allows trucks to pull in directly for easy loading and offloading, and the building sits on a spacious, paved erf that allows for excellent truck access and maneuverability.

Yes

40

A standout feature of this property is its private, blocked-off yard space-perfect for additional storage, container stacking, or