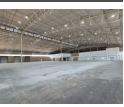

### 4,286m<sup>2</sup> Warehouse To Let in Longmeadow

#### Premium Industrial Facility in Longmeadow - Built for Efficiency, Positioned for Growth

Streamline your operations in this top-tier industrial property located in the secure Longmeadow Business Estate, Johannesburg. With immediate access to the N3 highway, a spacious paved yard for interlinks and containers, and 24-hour security, this facility is tailor-made for logistics, warehousing, or manufacturing. The warehouse offers excellent height, natural lighting, energy-efficient features, and robust three-phase power for high-performance operations.

Complemented by a sleek office component, the property ensures smooth administration and team functionality. Multiple roller shutter doors, dedicated loading bays, and ample parking further enhance productivity. Don't miss out on this rare opportunity to