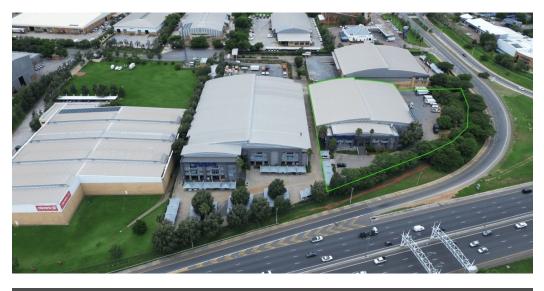

### 4,286m<sup>2</sup> Warehouse To Let in Longmeadow

#### Premium Industrial Facility in Longmeadow - Built for Efficiency, Positioned for Growth

Streamline your operations in this top-tier industrial property located in the secure Longmeadow Business Estate, Johannesburg. With immediate access to the N3 highway, a spacious paved yard for interlinks and containers, and 24-hour security, this facility is tailor-made for logistics, warehousing, or manufacturing. The warehouse offers excellent height, natural lighting, energy-efficient features, and robust three-phase power for high-performance operations.

Complemented by a sleek office component, the property ensures smooth administration and team functionality. Multiple roller shutter doors, dedicated loading bays, and ample parking further enhance productivity. Don't miss out on this rare opportunity to