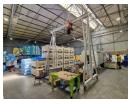

### Premium 2,400m<sup>2</sup> Industrial Facility in Longmeadow Business Estate

Position your business for success in this secure, free-standing 2,400m<sup>2</sup> industrial property, located in the sought-after Longmeadow Business Estate with direct access to the N3 highway. The warehouse offers excellent height, abundant natural light, and a powerful 400-amp three-phase electrical supply—ideal for logistics, warehousing, or light manufacturing. Two large roller shutter doors provide seamless truck access, while a paved yard allows for efficient loading and dispatch.

Yes

4

6

The modern 200m<sup>2</sup> double-Storey office component includes boardrooms, private offices, open-plan areas, and a fully fitted kitchen–designed for productivity and professionalism. With 24/7 security and a strategic Linbro Park location, this facility

#### Interior

Air ConditioningYesPower 3 PhaseYesPower Amps400

#### Exterior Security

Security Covered Parking Bays Open Parking Bays Sizes Floor Size Land Size

1,213m<sup>2</sup> 2,400m<sup>2</sup>

https://www.newpointproperty.co.za