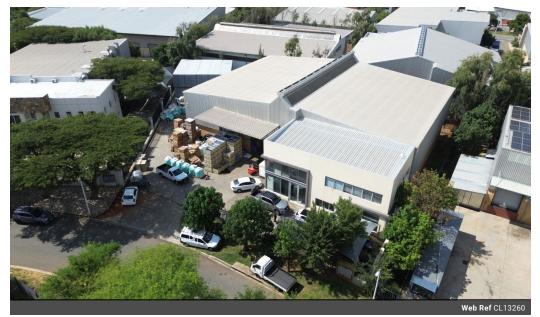

### Premium 2,400m<sup>2</sup> Industrial Facility in Longmeadow Business Estate

Position your business for success in this secure, free-standing 2,400m<sup>2</sup> industrial property, located in the sought-after Longmeadow Business Estate with direct access to the N3 highway. The warehouse offers excellent height, abundant natural light, and a powerful 400-amp three-phase electrical supply—ideal for logistics, warehousing, or light manufacturing. Two large roller shutter doors provide seamless truck access, while a paved yard allows for efficient loading and dispatch.

#### Exterior Security

Security Covered Parking Bays Open Parking Bays Sizes Floor Size Land Size

1,213m<sup>2</sup> 2,400m<sup>2</sup>

https://www.newpointproperty.co.za