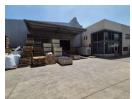

### Premium 2,400m<sup>2</sup> Industrial Facility in Longmeadow Business Estate

Position your business for success in this secure, free-standing 2,400m<sup>2</sup> industrial property, located in the sought-after Longmeadow Business Estate with direct access to the N3 highway. The warehouse offers excellent height, abundant natural light, and a powerful 400-amp three-phase electrical supply—ideal for logistics, warehousing, or light manufacturing. Two large roller shutter doors provide seamless truck access, while a paved yard allows for efficient loading and dispatch.