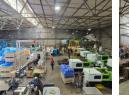

### Premium 2,400m<sup>2</sup> Industrial Facility in Longmeadow Business Estate

Position your business for success in this secure, free-standing 2,400m<sup>2</sup> industrial property, located in the sought-after Longmeadow Business Estate with direct access to the N3 highway. The warehouse offers excellent height, abundant natural light, and a powerful 400-amp three-phase electrical supply—ideal for logistics, warehousing, or light manufacturing. Two large roller shutter doors provide seamless truck access, while a paved yard allows for efficient loading and dispatch.