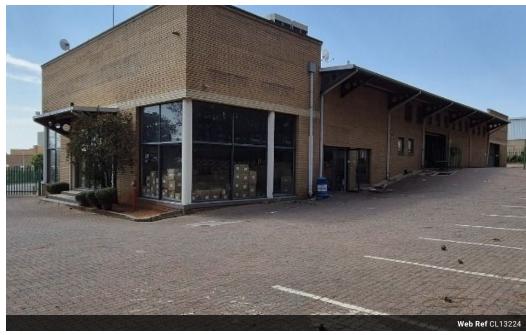

## Versatile Showroom & Warehouse Space with Prime Road Exposure in Longmeadow

Position your business for success with this 1,105m² dual-purpose property in Longmeadow, featuring a 437m² open-plan showroom or office area paired with a 668m² high-volume warehouse. Located on a busy main road, the property offers outstanding visibility, seamless access, and over 20 dedicated parking bays—making it ideal for customer-facing operations or logistics-heavy businesses.

The warehouse is designed for efficiency with great height, ample natural light, and a robust 3-phase power supply. Modern offices overlook both the showroom and warehouse, creating a connected and professional work environment. Just off the N3 and close to Greenstone Mall, this property is the perfect combination of exposure, accessibility, and functionality. Get in touch today to