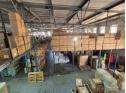

## Versatile Showroom & Warehouse Space with Prime Road Exposure in Longmeadow

Position your business for success with this 1,105m² dual-purpose property in Longmeadow, featuring a 437m² open-plan showroom or office area paired with a 668m² high-volume warehouse. Located on a busy main road, the property offers outstanding visibility, seamless access, and over 20 dedicated parking bays—making it ideal for customer-facing operations or logistics-heavy businesses.

The warehouse is designed for efficiency with great height, ample natural light, and a robust 3-phase power supply. Modern offices overlook both the showroom and warehouse, creating a connected and professional work environment. Just off the N3 and close to Greenstone Mall, this property is the perfect combination of exposure, accessibility, and functionality. Get in touch today to