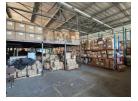

## Versatile Showroom & Warehouse Space with Prime Road Exposure in Longmeadow

Position your business for success with this 1,105m² dual-purpose property in Longmeadow, featuring a 437m² open-plan showroom or office area paired with a 668m² high-volume warehouse. Located on a busy main road, the property offers outstanding visibility, seamless access, and over 20 dedicated parking bays—making it ideal for customer-facing operations or logistics-heavy businesses.

The warehouse is designed for efficiency with great height, ample natural light, and a robust 3-phase power supply. Modern offices overlook both the showroom and warehouse, creating a connected and professional work environment. Just off the N3 and close to Greenstone Mall, this property is the perfect combination of exposure, accessibility, and functionality. Get in touch today to