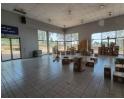

## Showroom/Warehouse with main road exposure To Let in Longmeadow

This versatile showroom or warehouse is available To Let and offers excellent main road exposure with ample parking for both staff and visitors. Ideally positioned just off Modderfontein Road and only moments from the N3 highway, the property ensures outstanding accessibility and visibility for any business. The double-volume space features great internal height, abundant natural lighting, and is equipped with 3-phase power, making it suitable for a wide range of operations including retail, distribution, or light industrial use. The property also benefits from 24-hour security, providing peace of mind for tenants and their operations.

Inside, the layout is practical and well-designed. There are two large offices upstairs that overlook the main floor-ideal for the layout is practical and well-designed. There are two large offices upstairs that overlook the main floor-ideal for the layout is practical and well-designed. There are two large offices upstairs that overlook the main floor-ideal for the layout is practical and well-designed. There are two large offices upstairs that overlook the main floor-ideal for the layout is practical and well-designed. There are two large offices upstairs that overlook the main floor-ideal for the layout is practical and well-designed in the layout is practical and the layout is practically also be also b