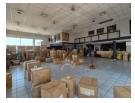

## Showroom/Warehouse with main road exposure To Let in Longmeadow

This versatile showroom or warehouse is available To Let and offers excellent main road exposure with ample parking for both staff and visitors. Ideally positioned just off Modderfontein Road and only moments from the N3 highway, the property ensures outstanding accessibility and visibility for any business. The double-volume space features great internal height, abundant natural lighting, and is equipped with 3-phase power, making it suitable for a wide range of operations including retail, distribution, or light industrial use. The property also benefits from 24-hour security, providing peace of mind for tenants and their operations.

Inside, the layout is practical and well-designed. There are two large offices upstairs that overlook the main floor-ideal for the layout is practical and well-designed. There are two large offices upstairs that overlook the main floor-ideal for the layout is practical and well-designed. There are two large offices upstairs that overlook the main floor-ideal for the layout is practical and well-designed. There are two large offices upstairs that overlook the main floor-ideal for the layout is practical and well-designed. There are two large offices upstairs that overlook the main floor-ideal for the layout is practical and well-designed in the layout is practical and the layout is practically also be also b