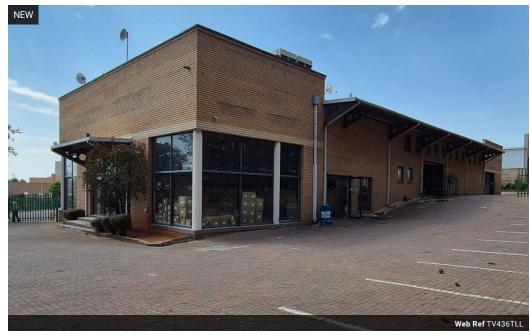

## Showroom/Warehouse with main road exposure To Let in Longmeadow

This versatile showroom or warehouse is available To Let and offers excellent main road exposure with ample parking for both staff and visitors. Ideally positioned just off Modderfontein Road and only moments from the N3 highway, the property ensures outstanding accessibility and visibility for any business. The double-volume space features great internal height, abundant natural lighting, and is equipped with 3-phase power, making it suitable for a wide range of operations including retail, distribution, or light industrial use. The property also benefits from 24-hour security, providing peace of mind for tenants and their operations.

## **Features**

Zoning Industrial

| Interior      |     | Exterior          |     | Sizes      |                     |
|---------------|-----|-------------------|-----|------------|---------------------|
| Power 3 Phase | Yes | Security          | Yes | Floor Size | 436m²               |
| Power Amps    | 100 | Open Parking Bays | 25  | Land Size  | 2,000m <sup>2</sup> |