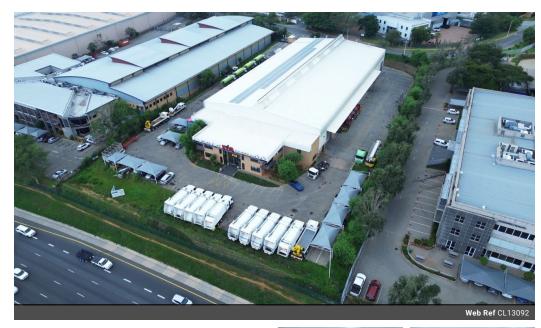

### Powerful Industrial Solution with Cranes & Yard in Longmeadow – 3,986m<sup>2</sup> Under Roof on 11,600m<sup>2</sup> Erf

This impressive warehouse/factory is available to let in the highly sought-after Longmeadow Business Estate, offering 3,986m² under roof on a spacious 11,600m² stand. Designed for high-performance operations, the facility features 12 on-grade roller shutter doors, 400 amps of three-phase power, and two overhead cranes (5-ton and 8-ton) – ideal for manufacturing, logistics, or heavy-duty industrial use. With excellent internal height and ample natural light, the warehouse ensures efficiency and functionality.

The 903m² office component is thoughtfully designed, including a stylish reception, large open-plan workspaces, private offices, and two boardrooms to support your administrative needs. The wrap-around yard offers full truck circulation, while staff ablutions,