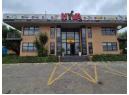

### Powerful Industrial Solution with Cranes & Yard in Longmeadow – 3,986m<sup>2</sup> Under Roof on 11,600m<sup>2</sup> Erf

This impressive warehouse/factory is available to let in the highly sought-after Longmeadow Business Estate, offering 3,986m² under roof on a spacious 11,600m² stand. Designed for high-performance operations, the facility features 12 on-grade roller shutter doors, 400 amps of three-phase power, and two overhead cranes (5-ton and 8-ton) – ideal for manufacturing, logistics, or heavy-duty industrial use. With excellent internal height and ample natural light, the warehouse ensures efficiency and functionality.

The 903m² office component is thoughtfully designed, including a stylish reception, large open-plan workspaces, private offices, and two boardrooms to support your administrative needs. The wrap-around yard offers full truck circulation, while staff ablutions,