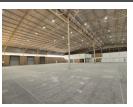

## High-Performance Industrial Facility in Longmeadow with Prime Highway Access

Unlock operational efficiency with this exceptional industrial property in Longmeadow Business Estate, Johannesburg. Ideally located near the N3 highway, the site boasts a large paved yard suited for interlinks and container handling, all within a secure estate offering 24-hour access control. The warehouse features excellent height, ample natural light, energy-efficient infrastructure, and a powerful three-phase power supply-perfect for manufacturing, logistics, or large-scale storage.

## **Features**

Zoning Industrial

| Interior      |     | Exterior             |     | Sizes      |                     |
|---------------|-----|----------------------|-----|------------|---------------------|
| Power 3 Phase | Yes | Security             | Yes | Floor Size | 4,286m²             |
| Power Amps    | 250 | Covered Parking Bays | 20  | Land Size  | 6,000m <sup>2</sup> |
|               |     | Open Parking Bays    | 10  |            |                     |