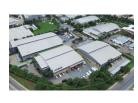

## High-Performance Industrial Facility in Longmeadow with Prime Highway Access

Unlock operational efficiency with this exceptional industrial property in Longmeadow Business Estate, Johannesburg. Ideally located near the N3 highway, the site boasts a large paved yard suited for interlinks and container handling, all within a secure estate offering 24-hour access control. The warehouse features excellent height, ample natural light, energy-efficient infrastructure, and a powerful three-phase power supply-perfect for manufacturing, logistics, or large-scale storage.