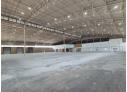

## High-Performance Industrial Facility in Longmeadow with Prime Highway Access

Unlock operational efficiency with this exceptional industrial property in Longmeadow Business Estate, Johannesburg. Ideally located near the N3 highway, the site boasts a large paved yard suited for interlinks and container handling, all within a secure estate offering 24-hour access control. The warehouse features excellent height, ample natural light, energy-efficient infrastructure, and a powerful three-phase power supply-perfect for manufacturing, logistics, or large-scale storage.

The property includes modern, professional office space designed to support smooth day-to-day operations. With multiple roller shutter doors, loading bays, and generous on-site parking, this facility offers seamless flow from dispatch to delivery. Rarely does

## **Features**

Zoning Industrial

| Interior      |     | Exterior             |     | Sizes      |                     |
|---------------|-----|----------------------|-----|------------|---------------------|
| Power 3 Phase | Yes | Security             | Yes | Floor Size | 4,286m²             |
| Power Amps    | 250 | Covered Parking Bays | 20  | Land Size  | 6,000m <sup>2</sup> |
|               |     | Open Parking Bays    | 10  |            |                     |