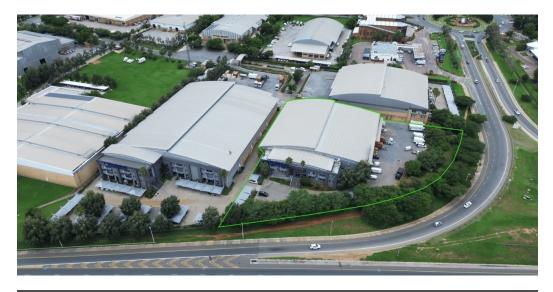

## High-Performance Industrial Facility in Longmeadow with Prime Highway Access

Unlock operational efficiency with this exceptional industrial property in Longmeadow Business Estate, Johannesburg. Ideally located near the N3 highway, the site boasts a large paved yard suited for interlinks and container handling, all within a secure estate offering 24-hour access control. The warehouse features excellent height, ample natural light, energy-efficient infrastructure, and a powerful three-phase power supply-perfect for manufacturing, logistics, or large-scale storage.

The property includes modern, professional office space designed to support smooth day-to-day operations. With multiple roller shutter doors, loading bays, and generous on-site parking, this facility offers seamless flow from dispatch to delivery. Rarely does