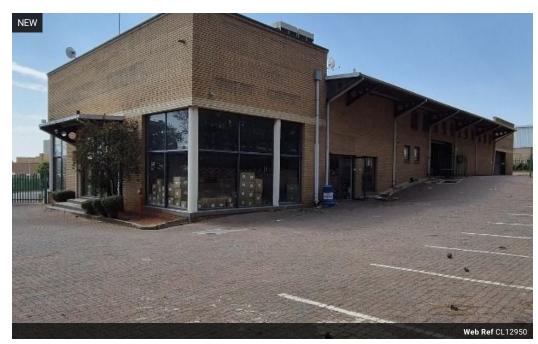

## Prime Showroom & Warehouse Combo with Main Road Exposure in Longmeadow

Elevate your business with this adaptable 1,105m² property in Longmeadow, combining a spacious 437m² open-plan showroom or office area with a 668m² warehouse. Positioned along a main road, the site boasts excellent visibility, easy access, and over 20 dedicated parking bays—perfect for client-facing operations or logistics-driven businesses needing both exposure and efficiency.

The warehouse offers impressive height, natural lighting, and a reliable 3-phase power supply, while the modern offices provide a professional yet connected workspace with views over both the showroom and warehouse. Located just off the N3 and minutes from Greenstone Mall, this well-located property delivers the ideal blend of convenience, functionality, and premium visibility.