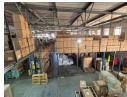

## Prime Showroom & Warehouse Combo with Main Road Exposure in Longmeadow

Elevate your business with this adaptable 1,105m² property in Longmeadow, combining a spacious 437m² open-plan showroom or office area with a 668m² warehouse. Positioned along a main road, the site boasts excellent visibility, easy access, and over 20 dedicated parking bays—perfect for client-facing operations or logistics-driven businesses needing both exposure and efficiency.

The warehouse offers impressive height, natural lighting, and a reliable 3-phase power supply, while the modern offices provide a professional yet connected workspace with views over both the showroom and warehouse. Located just off the N3 and minutes from Greenstone Mall, this well-located property delivers the ideal blend of convenience, functionality, and premium visibility.