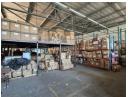

## Prime Showroom & Warehouse Combo with Main Road Exposure in Longmeadow

Elevate your business with this adaptable 1,105m² property in Longmeadow, combining a spacious 437m² open-plan showroom or office area with a 668m² warehouse. Positioned along a main road, the site boasts excellent visibility, easy access, and over 20 dedicated parking bays—perfect for client-facing operations or logistics-driven businesses needing both exposure and efficiency.

The warehouse offers impressive height, natural lighting, and a reliable 3-phase power supply, while the modern offices provide a professional yet connected workspace with views over both the showroom and warehouse. Located just off the N3 and minutes from Greenstone Mall, this well-located property delivers the ideal blend of convenience, functionality, and premium visibility.