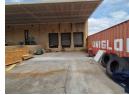

## Warehouse with yard and sprinklers throughout To Let in Longmeadow

Industrial warehouse available to rent, offering full sprinkler coverage, great internal height, and ample natural lighting. The facility is equipped with a large 3-phase power supply and four roller shutter doors with three dock levellers and one on grade door, ideal for efficient offloading of containers.

Situated on a spacious, paved stand, the property allows for easy access and turning space for large trucks, plus a small private yard area. This is a shared warehouse, but it will be securely closed off for exclusive use. Warehouse and office sizes are slightly