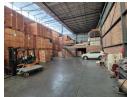

## Warehouse with yard and sprinklers throughout To Let in Longmeadow

Industrial warehouse available to rent, offering full sprinkler coverage, great internal height, and ample natural lighting. The facility is equipped with a large 3-phase power supply and four roller shutter doors with three dock levellers and one on grade door, ideal for efficient offloading of containers.

Situated on a spacious, paved stand, the property allows for easy access and turning space for large trucks, plus a small private yard area. This is a shared warehouse, but it will be securely closed off for exclusive use. Warehouse and office sizes are slightly