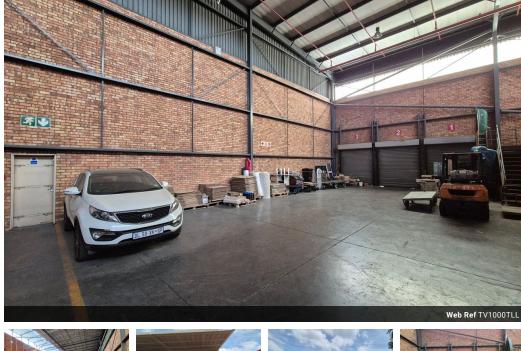

## Warehouse with yard and sprinklers throughout To Let in Longmeadow

Industrial warehouse available to rent, offering full sprinkler coverage, great internal height, and ample natural lighting. The facility is equipped with a large 3-phase power supply and four roller shutter doors with three dock levellers and one on grade door, ideal for efficient offloading of containers.

Situated on a spacious, paved stand, the property allows for easy access and turning space for large trucks, plus a small private yard area. This is a shared warehouse, but it will be securely closed off for exclusive use. Warehouse and office sizes are slightly

## Features

Zoning Industrial

 Interior
 Exterior
 Sizes

 Power 3 Phase
 Yes
 Security
 Yes
 Floor Size
 1,000m²

 Open Parking Bays
 8
 Land Size
 2,000m²