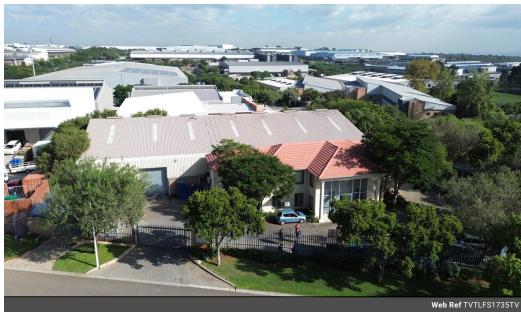

## Free standing property To Let/For Sale in Longmeadow Business estate

Neat, free-standing industrial property located in the sought-after Longmeadow Business Estate with 24-hour security is available to Rent or To Buy at R17 500 000. The property is situated on a 2871m2 stand allowing for good access for large trucks. The warehouse offers excellent height and natural lighting, ideal for storage or light manufacturing, and is equipped with 3-phase power. It features two large roller shutter doors for easy receiving and dispatch.

The warehouse can be split into two separate sections to suit various operational needs. The offices are well-maintained, providing a professional working environment, with ample ablutions for both warehouse and office staff. A versatile space in a prime