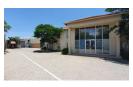

## Free standing property To Let/For Sale in Longmeadow Business estate

Neat, free-standing industrial property located in the sought-after Longmeadow Business Estate with 24-hour security is available to Rent or To Buy at R17 500 000. The property is situated on a 2871m2 stand allowing for good access for large trucks. The warehouse offers excellent height and natural lighting, ideal for storage or light manufacturing, and is equipped with 3-phase power. It features two large roller shutter doors for easy receiving and dispatch.

The warehouse can be split into two separate sections to suit various operational needs. The offices are well-maintained, providing a professional working environment, with ample ablutions for both warehouse and office staff. A versatile space in a prime

## **Features**

Zoning Industrial

 Interior
 Exterior
 Sizes

 Power 3 Phase
 Yes
 Security
 Yes
 Floor Size
 1,735m²

 Power Amps
 200
 Open Parking Bays
 10
 Land Size
 2,871m²