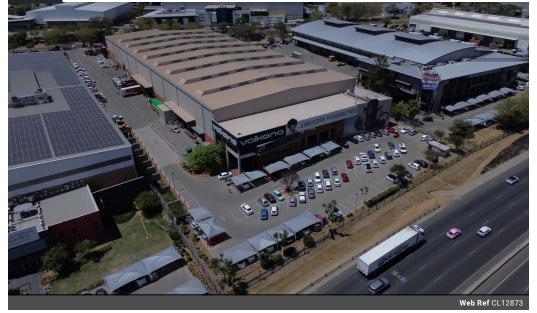

# Safe and secure warehouse To Let inside Longmeadow business estate with highway exposure.

Take your operations to the next level with this expansive industrial facility at 25 Nguni Drive, Longmeadow Business Estate. Offering a massive 10,676m<sup>2</sup> warehouse with 13-meter eave heights, multiple roller shutter doors with dock levelers, and an 800-amp three-phase power supply, this property is built for heavy-duty logistics, manufacturing, or warehousing. Its direct visibility along the N3 Highway ensures unmatched brand exposure, with seamless access to major routes connecting Sandton, the Johannesburg CBD, and the East Rand.

Complementing the warehouse is a 1,604m<sup>2</sup> A-grade office space over two levels, perfect for a corporate HQ or operational support. The estate features secure access control, ample parking, and a professionally maintained environment. Ideal for a single