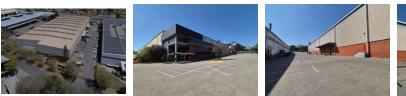

# Safe and secure warehouse To Let inside Longmeadow business estate with highway exposure.

Take your operations to the next level with this expansive industrial facility at 25 Nguni Drive, Longmeadow Business Estate. Offering a massive 10,676m<sup>2</sup> warehouse with 13-meter eave heights, multiple roller shutter doors with dock levelers, and an 800-amp three-phase power supply, this property is built for heavy-duty logistics, manufacturing, or warehousing. Its direct visibility along the N3 Highway ensures unmatched brand exposure, with seamless access to major routes connecting Sandton, the Johannesburg CBD, and the East Rand.

Complementing the warehouse is a 1,604m<sup>2</sup> A-grade office space over two levels, perfect for a corporate HQ or operational support. The estate features secure access control, ample parking, and a professionally maintained environment. Ideal for a single