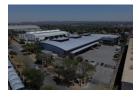

# Prime Industrial Facility with Unmatched N3 Highway Exposure

Position your business for success at 23 Nguni Drive in the prestigious Longmeadow Business Estate. This expansive 7,640m² industrial facility offers unparalleled brand visibility with prime signage on the N3 Highway. The 5,042m² warehouse (expandable upon request) is designed for efficiency, featuring 8-meter eave heights, eight roller shutter doors with four dock levelers, and a powerful 800-amp three-phase power supply—ideal for heavy industrial use. A spacious paved yard ensures seamless truck maneuverability, with direct access to the N3 and N25 highways for streamlined logistics.

 $The A-grade of fice component spans 2,597m^2 \ across three floors, providing a modern and functional workspace. Ample parking, a modern and functional workspace are found to the following of the following and found to the following and following a modern and functional workspace. Ample parking, a modern and functional workspace are followed by the following and following a modern and functional workspace are followed by the following a modern and functional workspace are followed by the following a modern and functional workspace are followed by the following a modern and functional workspace are followed by the following and followed by the following are followed by the following and followed by the following are followed by the following and followed by the following are followed by the followed by t$ 