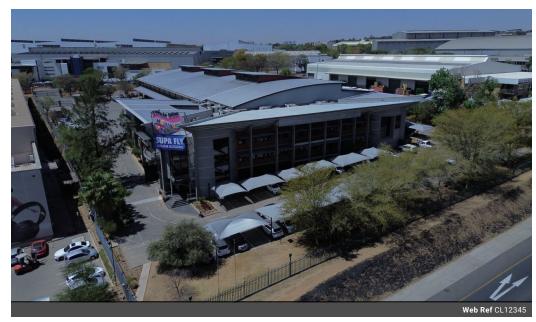

# Prime Industrial Facility with Unmatched N3 Highway Exposure

Position your business for success at 23 Nguni Drive in the prestigious Longmeadow Business Estate. This expansive 7,640m² industrial facility offers unparalleled brand visibility with prime signage on the N3 Highway. The 5,042m² warehouse (expandable upon request) is designed for efficiency, featuring 8-meter eave heights, eight roller shutter doors with four dock levelers, and a powerful 800-amp three-phase power supply—ideal for heavy industrial use. A spacious paved yard ensures seamless truck maneuverability, with direct access to the N3 and N25 highways for streamlined logistics.

 $The A-grade of fice component spans 2,597m^2 \ across three floors, providing a modern and functional workspace. Ample parking, a modern and functional workspace are found to the following of the following and found to the following and following a modern and functional workspace. Ample parking, a modern and functional workspace are followed by the following and following a modern and functional workspace are followed by the following a modern and functional workspace are followed by the following a modern and functional workspace are followed by the following a modern and functional workspace are followed by the following and followed by the following are followed by the following and followed by the following are followed by the following and followed by the following are followed by the followed by t$ 