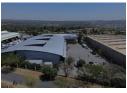

# Prime Industrial Facility with Unmatched N3 Highway Exposure

Position your business for success at 23 Nguni Drive in the prestigious Longmeadow Business Estate. This expansive 7,640m² industrial facility offers unparalleled brand visibility with prime signage on the N3 Highway. The 5,042m² warehouse (expandable upon request) is designed for efficiency, featuring 8-meter eave heights, eight roller shutter doors with four dock levelers, and a powerful 800-amp three-phase power supply—ideal for heavy industrial use. A spacious paved yard ensures seamless truck maneuverability, with direct access to the N3 and N25 highways for streamlined logistics.

 $The A-grade of fice component spans 2,597m^2 \ across three floors, providing a modern and functional workspace. Ample parking, a modern and functional workspace are found to the following of the following and found to the following and following a modern and functional workspace. Ample parking, a modern and functional workspace are followed by the following and following a modern and functional workspace are followed by the following a modern and functional workspace are followed by the following a modern and functional workspace are followed by the following a modern and functional workspace are followed by the following and followed by the following are followed by the following and followed by the following are followed by the following and followed by the following are followed by the followed by t$ 