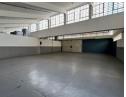

## 325sqm Warehouse TO LET in Longdale

This neat and versatile 325sqm warehouse is located within a secure, multi-tenanted complex, ideal for a range of industrial or storage needs. The open-plan layout provides clear, unobstructed space, making it highly adaptable for various business operations. With convenient roller shutter door access, the warehouse allows for efficient loading and unloading of goods.

Equipped with three phase power, the property is well-suited for businesses requiring high-capacity electrical supply. The secure complex offers a safe working environment, with controlled access ensuring peace of mind for tenants. This functional and well-