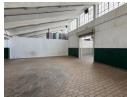

## 325sqm Warehouse TO LET in Longdale

This neat and versatile 325sqm warehouse is located within a secure, multi-tenanted complex, ideal for a range of industrial or storage needs. The open-plan layout provides clear, unobstructed space, making it highly adaptable for various business operations. With convenient roller shutter door access, the warehouse allows for efficient loading and unloading of goods.

Equipped with three phase power, the property is well-suited for businesses requiring high-capacity electrical supply. The secure complex offers a safe working environment, with controlled access ensuring peace of mind for tenants. This functional and well-

## **Features**

Zoning Industrial

Interior Floor Loading Cap. 1 Tn/m<sup>2</sup> Yes

Power 3 Phase

Exterior Security

Yes

Sizes

Floor Size Land Size **Building Height**  325m² 325m<sup>2</sup> 5m