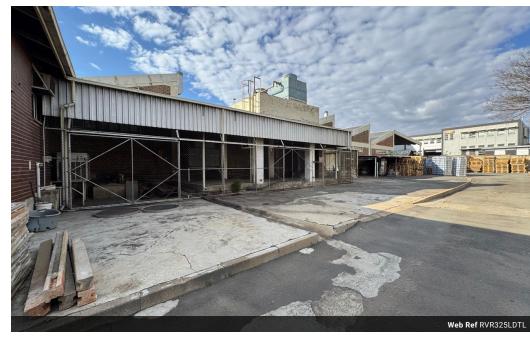

## 325sqm Warehouse TO LET in Longdale

This neat and versatile 325sqm warehouse is located within a secure, multi-tenanted complex, ideal for a range of industrial or storage needs. The open-plan layout provides clear, unobstructed space, making it highly adaptable for various business operations. With convenient roller shutter door access, the warehouse allows for efficient loading and unloading of goods.

Equipped with three phase power, the property is well-suited for businesses requiring high-capacity electrical supply. The secure complex offers a safe working environment, with controlled access ensuring peace of mind for tenants. This functional and well-

## **Features**

Zoning Industrial

Interior Floor Loading Cap. 1 Tn/m<sup>2</sup> Yes

Power 3 Phase

Exterior Security

Yes

Sizes

Floor Size Land Size **Building Height**  325m² 325m<sup>2</sup> 5m