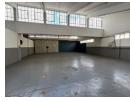

## 325sqm Warehouse TO LET in Longdale

This neat and versatile 325sqm warehouse is located within a secure, multi-tenanted complex, ideal for a range of industrial or storage needs. The open-plan layout provides clear, unobstructed space, making it highly adaptable for various business operations. With convenient roller shutter door access, the warehouse allows for efficient loading and unloading of goods.

Equipped with three phase power, the property is well-suited for businesses requiring high-capacity electrical supply. The secure complex offers a safe working environment, with controlled access ensuring peace of mind for tenants. This functional and well-

## **Features**

Zoning Industrial

Interior Floor Loading Cap. 1 Tn/m<sup>2</sup> Yes

Power 3 Phase

Exterior Security

Yes

Sizes

Floor Size Land Size **Building Height**  325m² 325m<sup>2</sup> 5m