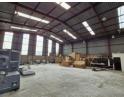

## Functional Industrial Warehouse with Excellent Access in Kew, Johannesburg

Unlock the potential of this well-positioned industrial warehouse in Kew—perfectly suited for storage, light manufacturing, or logistics. The unit offers great internal height for racking, ample natural light, and a large on-grade roller shutter door to streamline your daily operations.

Located in a secure industrial precinct, the property benefits from a paved common yard with easy truck access. Its central position near the M1 and N3 highways ensures effortless distribution across Johannesburg. Don't miss out on this practical and

## Features

Zoning Industrial

Interior

Floor Loading Cap. Power 3 Phase Power Amps Exterior

10 Tn/m<sup>2</sup>

Yes

200

Security Open Parking Bays **Sizes** Floor Size

Land Size Building Height 450m<sup>2</sup> 6,000m<sup>2</sup> 8m