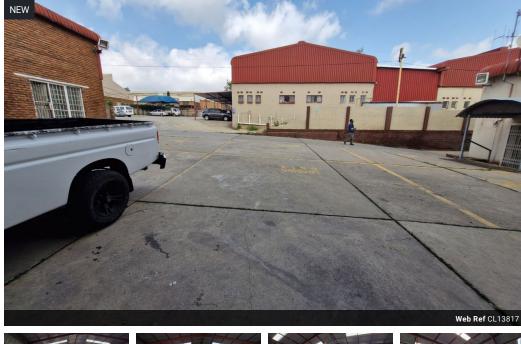

## Functional Industrial Warehouse with Excellent Access in Kew, Johannesburg

Unlock the potential of this well-positioned industrial warehouse in Kew—perfectly suited for storage, light manufacturing, or logistics. The unit offers great internal height for racking, ample natural light, and a large on-grade roller shutter door to streamline your daily operations.

Located in a secure industrial precinct, the property benefits from a paved common yard with easy truck access. Its central position near the M1 and N3 highways ensures effortless distribution across Johannesburg. Don't miss out on this practical and