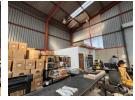

## 450m² industrial Warehouse Unit To Let In Kew

1 Tn/m<sup>2</sup>

Yes 100

This 450m² industrial warehouse unit for sale in Kew offers an exceptional opportunity for owner-occupiers or investors looking to acquire a functional, well-located industrial property in one of Johannesburg's most established commercial and light-industrial areas. The bulk of the unit is dedicated to clear-span warehouse space, making it ideal for a range of industrial uses such as storage, distribution, fabrication, or light manufacturing. The warehouse is clean and well-maintained, with high-volume ceilings that enhance vertical storage capacity and allow for optimal racking solutions. Natural lighting enters through translucent roof panels, reducing dependency on artificial lighting during the day and contributing to an energy-efficient workspace. Access to the