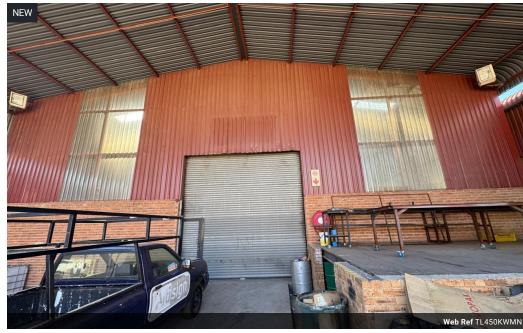

## 450m² industrial Warehouse Unit To Let In Kew

1 Tn/m<sup>2</sup>

Yes 100

This 450m² industrial warehouse unit for sale in Kew offers an exceptional opportunity for owner-occupiers or investors looking to acquire a functional, well-located industrial property in one of Johannesburg's most established commercial and light-industrial areas. The bulk of the unit is dedicated to clear-span warehouse space, making it ideal for a range of industrial uses such as storage, distribution, fabrication, or light manufacturing. The warehouse is clean and well-maintained, with high-volume ceilings that enhance vertical storage capacity and allow for optimal racking solutions. Natural lighting enters through translucent roof panels, reducing dependency on artificial lighting during the day and contributing to an energy-efficient workspace. Access to the

## **Features**

Zoning Industrial

Interior

Floor Loading Cap. Power 3 Phase Power Amps Exterior

Open Parking Bays

Sizes

Floor Size Land Size Building Height 450m<sup>2</sup> 10,000m<sup>2</sup> 10m