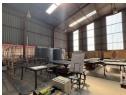

## 450m² industrial Warehouse Unit To Let In Kew

1 Tn/m<sup>2</sup>

Yes 100

This 450m² industrial warehouse unit for sale in Kew offers an exceptional opportunity for owner-occupiers or investors looking to acquire a functional, well-located industrial property in one of Johannesburg's most established commercial and light-industrial areas. The bulk of the unit is dedicated to clear-span warehouse space, making it ideal for a range of industrial uses such as storage, distribution, fabrication, or light manufacturing. The warehouse is clean and well-maintained, with high-volume ceilings that enhance vertical storage capacity and allow for optimal racking solutions. Natural lighting enters through translucent roof panels, reducing dependency on artificial lighting during the day and contributing to an energy-efficient workspace. Access to the