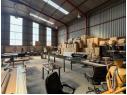

## 450m² industrial Warehouse Unit To Let In Kew

1 Tn/m<sup>2</sup>

Yes 100

This 450m² industrial warehouse unit for sale in Kew offers an exceptional opportunity for owner-occupiers or investors looking to acquire a functional, well-located industrial property in one of Johannesburg's most established commercial and light-industrial areas. The bulk of the unit is dedicated to clear-span warehouse space, making it ideal for a range of industrial uses such as storage, distribution, fabrication, or light manufacturing. The warehouse is clean and well-maintained, with high-volume ceilings that enhance vertical storage capacity and allow for optimal racking solutions. Natural lighting enters through translucent roof panels, reducing dependency on artificial lighting during the day and contributing to an energy-efficient workspace. Access to the