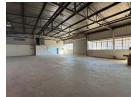

## 850m<sup>2</sup> industrial Warehouse Unit To Let in Kew

Located in the sought-after industrial precinct of Kew, this well-maintained 850m² warehouse unit presents an outstanding opportunity for businesses in need of functional, secure, and efficiently designed industrial space. The warehouse offers a substantial open-plan layout that caters to a wide variety of operational requirements, including light manufacturing, distribution, and warehousing. The internal space is exceptionally neat, with high-volume ceilings and ample natural light that filters through translucent roof panels, creating a bright and energy-efficient work environment. A key feature of the unit is the inclusion of two large roller shutter doors, both offering convenient access for goods receiving and dispatch. Their positioning allows for smooth,