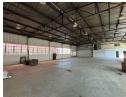

## 850m<sup>2</sup> industrial Warehouse Unit To Let in Kew

Located in the sought-after industrial precinct of Kew, this well-maintained 850m² warehouse unit presents an outstanding opportunity for businesses in need of functional, secure, and efficiently designed industrial space. The warehouse offers a substantial open-plan layout that caters to a wide variety of operational requirements, including light manufacturing, distribution, and warehousing. The internal space is exceptionally neat, with high-volume ceilings and ample natural light that filters through translucent roof panels, creating a bright and energy-efficient work environment. A key feature of the unit is the inclusion of two large roller shutter doors, both offering convenient access for goods receiving and dispatch. Their positioning allows for smooth,