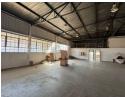

## 850m<sup>2</sup> industrial Warehouse Unit To Let in Kew

Located in the sought-after industrial precinct of Kew, this well-maintained 850m² warehouse unit presents an outstanding opportunity for businesses in need of functional, secure, and efficiently designed industrial space. The warehouse offers a substantial open-plan layout that caters to a wide variety of operational requirements, including light manufacturing, distribution, and warehousing. The internal space is exceptionally neat, with high-volume ceilings and ample natural light that filters through translucent roof panels, creating a bright and energy-efficient work environment. A key feature of the unit is the inclusion of two large roller shutter doors, both offering convenient access for goods receiving and dispatch. Their positioning allows for smooth,