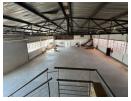

## 850m<sup>2</sup> industrial Warehouse Unit To Let in Kew

Located in the sought-after industrial precinct of Kew, this well-maintained 850m² warehouse unit presents an outstanding opportunity for businesses in need of functional, secure, and efficiently designed industrial space. The warehouse offers a substantial open-plan layout that caters to a wide variety of operational requirements, including light manufacturing, distribution, and warehousing. The internal space is exceptionally neat, with high-volume ceilings and ample natural light that filters through translucent roof panels, creating a bright and energy-efficient work environment. A key feature of the unit is the inclusion of two large roller shutter doors, both offering convenient access for goods receiving and dispatch. Their positioning allows for smooth,