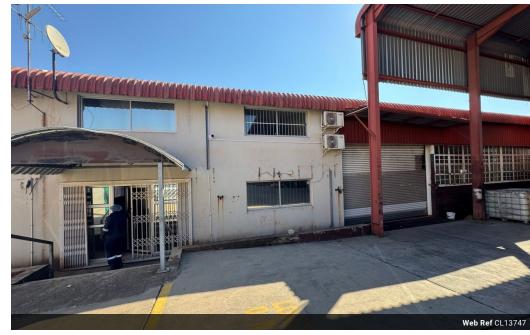

## 850m<sup>2</sup> industrial Warehouse Unit To Let in Kew

Located in the sought-after industrial precinct of Kew, this well-maintained 850m² warehouse unit presents an outstanding opportunity for businesses in need of functional, secure, and efficiently designed industrial space. The warehouse offers a substantial open-plan layout that caters to a wide variety of operational requirements, including light manufacturing, distribution, and warehousing. The internal space is exceptionally neat, with high-volume ceilings and ample natural light that filters through translucent roof panels, creating a bright and energy-efficient work environment. A key feature of the unit is the inclusion of two large roller shutter doors, both offering convenient access for goods receiving and dispatch. Their positioning allows for smooth,