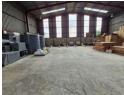

## Spacious Industrial Warehouse To Let in Prime Kew Location

Unlock your business's potential with this well-positioned industrial warehouse in Kew, Johannesburg. Featuring generous internal height for efficient racking, a large on-grade roller shutter door, and excellent natural lighting, this space is ideal for storage, light manufacturing, or logistics operations.

## Features

Zoning Industrial

Interior

Floor Loading Cap. Power 3 Phase Power Amps 10 Tn/m²

Yes

200

**Exterior** Security Open Parking Bays Sizes

Floor Size Land Size Building Height 450m² 6,000m² 8m