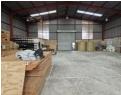

## Spacious Industrial Warehouse To Let in Prime Kew Location

Unlock your business's potential with this well-positioned industrial warehouse in Kew, Johannesburg. Featuring generous internal height for efficient racking, a large on-grade roller shutter door, and excellent natural lighting, this space is ideal for storage, light manufacturing, or logistics operations.

## Features

Zoning Industrial

Interior

Floor Loading Cap. Power 3 Phase Power Amps 10 Tn/m²

Yes

200

**Exterior** Security Open Parking Bays Sizes

Floor Size Land Size Building Height 450m² 6,000m² 8m