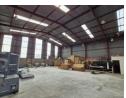

## Spacious Industrial Warehouse To Let in Prime Kew Location

Unlock your business's potential with this well-positioned industrial warehouse in Kew, Johannesburg. Featuring generous internal height for efficient racking, a large on-grade roller shutter door, and excellent natural lighting, this space is ideal for storage, light manufacturing, or logistics operations.

## Features

Zoning Industrial

Interior

Floor Loading Cap. Power 3 Phase Power Amps 10 Tn/m²

Yes

200

**Exterior** Security Open Parking Bays Sizes

Floor Size Land Size Building Height 450m² 6,000m² 8m