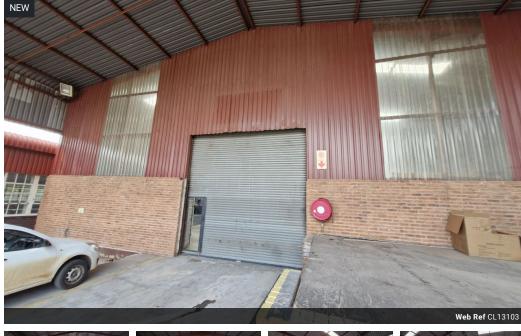

## Spacious Industrial Warehouse To Let in Prime Kew Location

Unlock your business's potential with this well-positioned industrial warehouse in Kew, Johannesburg. Featuring generous internal height for efficient racking, a large on-grade roller shutter door, and excellent natural lighting, this space is ideal for storage, light manufacturing, or logistics operations.

Situated in a secure industrial node with a paved common yard for truck access and maneuverability, the property offers both functionality and convenience. Its prime location provides quick access to major routes like the M1 and N3 highways, ensuring

## Features

Zoning Industrial

Interior

Floor Loading Cap. Power 3 Phase Power Amps 10 Tn/m²

Yes

200

**Exterior** Security Open Parking Bays Sizes

Floor Size Land Size Building Height 450m² 6,000m² 8m