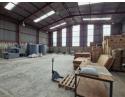

## Spacious Industrial Warehouse To Let in Prime Kew Location

Unlock your business's potential with this well-positioned industrial warehouse in Kew, Johannesburg. Featuring generous internal height for efficient racking, a large on-grade roller shutter door, and excellent natural lighting, this space is ideal for storage, light manufacturing, or logistics operations.

Situated in a secure industrial node with a paved common yard for truck access and maneuverability, the property offers both functionality and convenience. Its prime location provides quick access to major routes like the M1 and N3 highways, ensuring

## Features

Zoning Industrial

Interior

Floor Loading Cap. Power 3 Phase Power Amps 10 Tn/m²

Yes

200

**Exterior** Security Open Parking Bays Sizes

Floor Size Land Size Building Height 450m² 6,000m² 8m