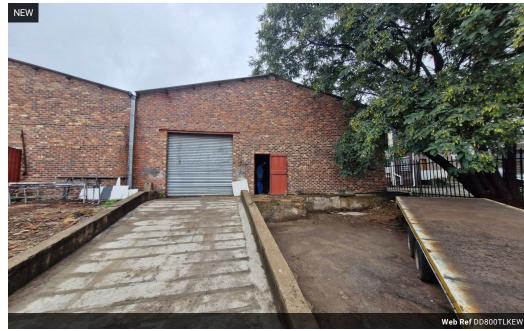

## Industrial warehouse To let in Kew Sandton

This well-maintained warehouse is available to let in the established industrial node of Kew, Sandton, Johannesburg. The unit features one on-grade roller shutter door for easy access, with a functional open-plan layout suitable for storage, distribution, or light manufacturing.

The property includes a separate paved yard, ideal for vehicle access or additional storage. Located in a secure industrial park with 24-hour access control and surrounded by neat, professional tenants, this unit offers a clean, safe, and efficient working