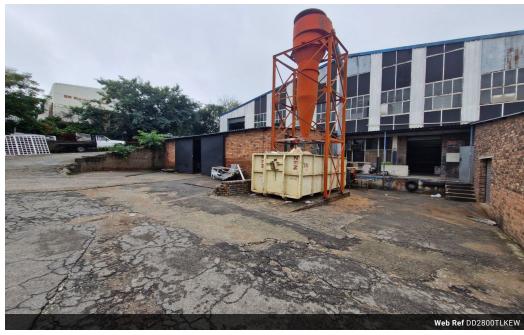

## Industrial warehouse To Let in Kew in Secure Park

This functional warehouse to let in the sought-after Kew industrial node offers excellent access and practicality for a variety of business operations. The unit features two on-grade roller shutter doors, allowing for efficient loading and offloading of goods. The interior provides a spacious open-plan layout ideal for storage, manufacturing, or light industrial use.

A key highlight of this property is the separate, secure paved yard area—perfect for truck articulation, staff parking, or additional storage, with a great power output. Located close to key arterial routes and public transport links, this warehouse presents a