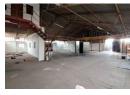

## Flexible 850m<sup>2</sup> Warehouse with Office in Prime Kew Location

Discover the perfect industrial solution with this 850m² warehouse in Kew, ideally suited for manufacturing, storage, or distribution. The property features 100 amps of three-phase power, a covered yard for additional workspace or storage, on-site bathrooms, and an efficient layout designed for operational flow.

The clean office component supports day-to-day administration, while secure covered parking ensures convenience for staff and clients. With excellent access to major routes, this centrally located facility offers the functionality and flexibility your growing