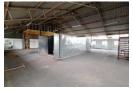

## Flexible 850m<sup>2</sup> Warehouse with Office in Prime Kew Location

Discover the perfect industrial solution with this 850m² warehouse in Kew, ideally suited for manufacturing, storage, or distribution. The property features 100 amps of three-phase power, a covered yard for additional workspace or storage, on-site bathrooms, and an efficient layout designed for operational flow.

The clean office component supports day-to-day administration, while secure covered parking ensures convenience for staff and clients. With excellent access to major routes, this centrally located facility offers the functionality and flexibility your growing

## **Features**

Zoning Industrial

Interior Power 3 Phase

Yes Power Amps 100 Exterior Covered Parking Bays 2

Sizes Floor Size Land Size

850m<sup>2</sup> 850m<sup>2</sup>