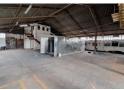

## Flexible 850m<sup>2</sup> Warehouse with Office in Prime Kew Location

Discover the perfect industrial solution with this 850m² warehouse in Kew, ideally suited for manufacturing, storage, or distribution. The property features 100 amps of three-phase power, a covered yard for additional workspace or storage, on-site bathrooms, and an efficient layout designed for operational flow.

The clean office component supports day-to-day administration, while secure covered parking ensures convenience for staff and clients. With excellent access to major routes, this centrally located facility offers the functionality and flexibility your growing