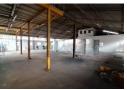

## Flexible 850m<sup>2</sup> Warehouse with Office in Prime Kew Location

Discover the perfect industrial solution with this 850m² warehouse in Kew, ideally suited for manufacturing, storage, or distribution. The property features 100 amps of three-phase power, a covered yard for additional workspace or storage, on-site bathrooms, and an efficient layout designed for operational flow.

The clean office component supports day-to-day administration, while secure covered parking ensures convenience for staff and clients. With excellent access to major routes, this centrally located facility offers the functionality and flexibility your growing