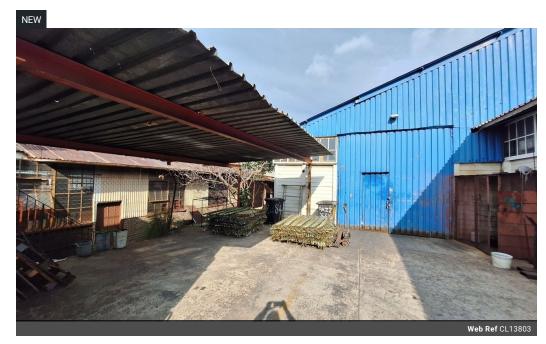

## Flexible 850m<sup>2</sup> Warehouse with Office in Prime Kew Location

Discover the perfect industrial solution with this 850m² warehouse in Kew, ideally suited for manufacturing, storage, or distribution. The property features 100 amps of three-phase power, a covered yard for additional workspace or storage, on-site bathrooms, and an efficient layout designed for operational flow.

The clean office component supports day-to-day administration, while secure covered parking ensures convenience for staff and clients. With excellent access to major routes, this centrally located facility offers the functionality and flexibility your growing

## **Features**

Zoning Industrial

Interior Power 3 Phase

Yes Power Amps 100 Exterior Covered Parking Bays 2

Sizes Floor Size Land Size

850m<sup>2</sup> 850m<sup>2</sup>