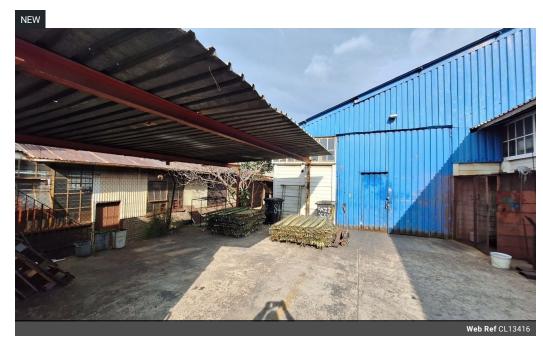

## Practical & Well-Located 850m<sup>2</sup> Warehouse in Kew's Industrial Hub

This versatile 850m² warehouse in the heart of Kew offers the perfect balance of functionality and flexibility for businesses involved in manufacturing, storage, or distribution. With a 100-amp three-phase power supply and a covered yard for extra storage or operations, the space is designed to handle demanding workflows with ease. On-site bathrooms and an efficient layout ensure smooth day-to-day operations.

A neat, integrated office component provides the administrative backbone your business needs, while secure covered parking adds convenience for staff and visitors. Located near major transport routes, this property is an ideal choice for companies looking to