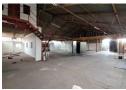

## Affordable 850m<sup>2</sup> Industrial Warehouse with Power & Office in Kew

Positioned in Kew's well-established industrial node, this 850m² warehouse offers a practical and flexible space ideal for manufacturing, storage, or distribution. The property is powered by a 100-amp, three-phase supply to support energy-intensive operations and includes a covered yard for extra storage or a work area. Conveniently located bathrooms and a user-friendly layout further enhance operational efficiency.

The facility also features an integrated office component to manage day-to-day business functions with ease, as well as covered parking bays for secure on-site vehicle access. Situated close to major transport routes, this property is a smart move for businesses seeking convenience, space, and functionality in a central Johannesburg location. Contact us now to arrange a