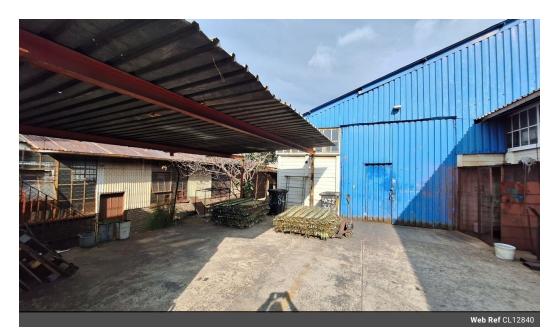

## Affordable 850m<sup>2</sup> Industrial Warehouse with Power & Office in Kew

Positioned in Kew's well-established industrial node, this 850m² warehouse offers a practical and flexible space ideal for manufacturing, storage, or distribution. The property is powered by a 100-amp, three-phase supply to support energy-intensive operations and includes a covered yard for extra storage or a work area. Conveniently located bathrooms and a user-friendly layout further enhance operational efficiency.

The facility also features an integrated office component to manage day-to-day business functions with ease, as well as covered parking bays for secure on-site vehicle access. Situated close to major transport routes, this property is a smart move for businesses seeking convenience, space, and functionality in a central Johannesburg location. Contact us now to arrange a