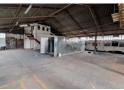

## Affordable 850m<sup>2</sup> Industrial Warehouse with Power & Office in Kew

Positioned in Kew's well-established industrial node, this 850m² warehouse offers a practical and flexible space ideal for manufacturing, storage, or distribution. The property is powered by a 100-amp, three-phase supply to support energy-intensive operations and includes a covered yard for extra storage or a work area. Conveniently located bathrooms and a user-friendly layout further enhance operational efficiency.

The facility also features an integrated office component to manage day-to-day business functions with ease, as well as covered parking bays for secure on-site vehicle access. Situated close to major transport routes, this property is a smart move for businesses seeking convenience, space, and functionality in a central Johannesburg location. Contact us now to arrange a