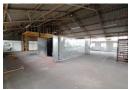

## Affordable 850m<sup>2</sup> Industrial Warehouse with Power & Office in Kew

Positioned in Kew's well-established industrial node, this 850m² warehouse offers a practical and flexible space ideal for manufacturing, storage, or distribution. The property is powered by a 100-amp, three-phase supply to support energy-intensive operations and includes a covered yard for extra storage or a work area. Conveniently located bathrooms and a user-friendly layout further enhance operational efficiency.

The facility also features an integrated office component to manage day-to-day business functions with ease, as well as covered parking bays for secure on-site vehicle access. Situated close to major transport routes, this property is a smart move for businesses seeking convenience, space, and functionality in a central Johannesburg location. Contact us now to arrange a