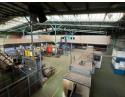

## Powerful, High-Capacity Warehouse with Heavy-Duty Infrastructure

This 3,563m² industrial warehouse is built to handle intensive operations, featuring 500 amps of three-phase power—ideal for heavy machinery and large-scale production. Multiple high roller shutter doors streamline logistics, while a full sprinkler system ensures fire safety compliance across the facility.

Located in a secure industrial precinct with 24/7 access control, the property also offers ample parking and a spacious yard for easy truck access and outdoor storage. With direct connectivity to major arterial routes, this warehouse is the perfect solution for