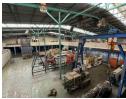

## Powerful, High-Capacity Warehouse with Heavy-Duty Infrastructure

This 3,563m² industrial warehouse is built to handle intensive operations, featuring 500 amps of three-phase power—ideal for heavy machinery and large-scale production. Multiple high roller shutter doors streamline logistics, while a full sprinkler system ensures fire safety compliance across the facility.

Located in a secure industrial precinct with 24/7 access control, the property also offers ample parking and a spacious yard for easy truck access and outdoor storage. With direct connectivity to major arterial routes, this warehouse is the perfect solution for