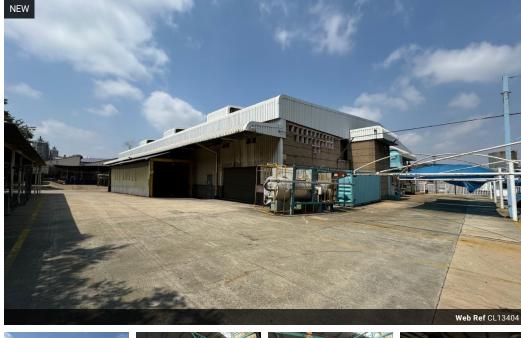

## Powerful, High-Capacity Warehouse with Heavy-Duty Infrastructure

This 3,563m² industrial warehouse is built to handle intensive operations, featuring 500 amps of three-phase power—ideal for heavy machinery and large-scale production. Multiple high roller shutter doors streamline logistics, while a full sprinkler system ensures fire safety compliance across the facility.

Located in a secure industrial precinct with 24/7 access control, the property also offers ample parking and a spacious yard for easy truck access and outdoor storage. With direct connectivity to major arterial routes, this warehouse is the perfect solution for