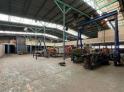

## Powerful, High-Capacity Warehouse with Heavy-Duty Infrastructure

This 3,563m² industrial warehouse is built to handle intensive operations, featuring 500 amps of three-phase power—ideal for heavy machinery and large-scale production. Multiple high roller shutter doors streamline logistics, while a full sprinkler system ensures fire safety compliance across the facility.

Located in a secure industrial precinct with 24/7 access control, the property also offers ample parking and a spacious yard for easy truck access and outdoor storage. With direct connectivity to major arterial routes, this warehouse is the perfect solution for