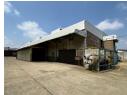

## Powerful, High-Capacity Warehouse with Heavy-Duty Infrastructure

This 3,563m² industrial warehouse is built to handle intensive operations, featuring 500 amps of three-phase power—ideal for heavy machinery and large-scale production. Multiple high roller shutter doors streamline logistics, while a full sprinkler system ensures fire safety compliance across the facility.

Located in a secure industrial precinct with 24/7 access control, the property also offers ample parking and a spacious yard for easy truck access and outdoor storage. With direct connectivity to major arterial routes, this warehouse is the perfect solution for