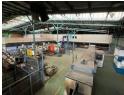

## Power-Packed 3,563m² Warehouse with 500 Amps and Sprinkler System – Ideal for Heavy Industrial Use

This expansive 3,563m² warehouse is designed for serious industrial operations, offering high functionality, safety, and convenience. With 500 amps of three-phase power, it effortlessly accommodates heavy-duty machinery and large-scale equipment. Multiple high-roller shutter doors ensure smooth loading and unloading, while a full sprinkler system enhances fire safety standards throughout the facility.

Set within a secure industrial precinct with 24/7 access control, the property also features ample parking and a generous yard for truck maneuverability and outdoor storage. Perfectly positioned with easy access to major arterial routes, this warehouse is a solid choice for logistics, manufacturing, or warehousing businesses needing a powerful, flexible, and secure operational base. Contact

## **Features**

Zoning Industrial

Sizes Interior Exterior Floor Loading Cap. 1 Tn/m<sup>2</sup> Floor Size 3.563m<sup>2</sup> Yes Security Power 3 Phase 3,563m<sup>2</sup> Land Size Yes 500 **Building Height** Power Amps 8m