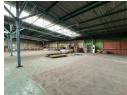

## Power-Packed 3,563m² Warehouse with 500 Amps and Sprinkler System – Ideal for Heavy Industrial Use

This expansive 3,563m² warehouse is designed for serious industrial operations, offering high functionality, safety, and convenience. With 500 amps of three-phase power, it effortlessly accommodates heavy-duty machinery and large-scale equipment. Multiple high-roller shutter doors ensure smooth loading and unloading, while a full sprinkler system enhances fire safety standards throughout the facility.

Set within a secure industrial precinct with 24/7 access control, the property also features ample parking and a generous yard for truck maneuverability and outdoor storage. Perfectly positioned with easy access to major arterial routes, this warehouse is a solid choice for logistics, manufacturing, or warehousing businesses needing a powerful, flexible, and secure operational base. Contact

## **Features**

Zoning Industrial

Sizes Interior Exterior Floor Loading Cap. 1 Tn/m<sup>2</sup> Floor Size 3.563m<sup>2</sup> Yes Security Power 3 Phase 3,563m<sup>2</sup> Land Size Yes 500 **Building Height** Power Amps 8m