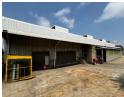

## Power-Packed 3,563m² Warehouse with 500 Amps and Sprinkler System – Ideal for Heavy Industrial Use

This expansive 3,563m² warehouse is designed for serious industrial operations, offering high functionality, safety, and convenience. With 500 amps of three-phase power, it effortlessly accommodates heavy-duty machinery and large-scale equipment. Multiple high-roller shutter doors ensure smooth loading and unloading, while a full sprinkler system enhances fire safety standards throughout the facility.

Set within a secure industrial precinct with 24/7 access control, the property also features ample parking and a generous yard for truck maneuverability and outdoor storage. Perfectly positioned with easy access to major arterial routes, this warehouse is a solid choice for logistics, manufacturing, or warehousing businesses needing a powerful, flexible, and secure operational base. Contact

## **Features**

Zoning Industrial

Sizes Interior Exterior Floor Loading Cap. 1 Tn/m<sup>2</sup> Floor Size 3.563m<sup>2</sup> Yes Security Power 3 Phase 3,563m<sup>2</sup> Land Size Yes 500 **Building Height** Power Amps 8m