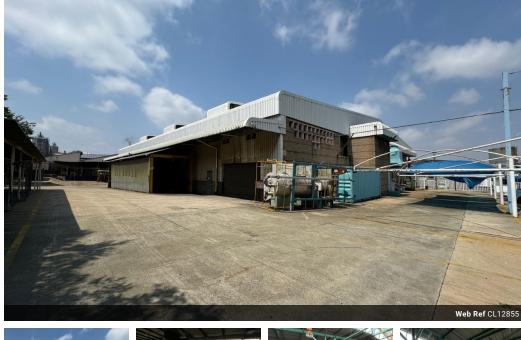

## Power-Packed 3,563m² Warehouse with 500 Amps and Sprinkler System – Ideal for Heavy Industrial Use

This expansive 3,563m² warehouse is designed for serious industrial operations, offering high functionality, safety, and convenience. With 500 amps of three-phase power, it effortlessly accommodates heavy-duty machinery and large-scale equipment. Multiple high-roller shutter doors ensure smooth loading and unloading, while a full sprinkler system enhances fire safety standards throughout the facility.

Set within a secure industrial precinct with 24/7 access control, the property also features ample parking and a generous yard for truck maneuverability and outdoor storage. Perfectly positioned with easy access to major arterial routes, this warehouse is a solid choice for logistics, manufacturing, or warehousing businesses needing a powerful, flexible, and secure operational base. Contact

## **Features**

Zoning Industrial

Sizes Interior Exterior Floor Loading Cap. 1 Tn/m<sup>2</sup> Floor Size 3.563m<sup>2</sup> Yes Security Power 3 Phase 3,563m<sup>2</sup> Land Size Yes 500 **Building Height** Power Amps 8m