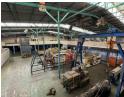

## Power-Packed 3,563m² Warehouse with 500 Amps and Sprinkler System – Ideal for Heavy Industrial Use

This expansive 3,563m² warehouse is designed for serious industrial operations, offering high functionality, safety, and convenience. With 500 amps of three-phase power, it effortlessly accommodates heavy-duty machinery and large-scale equipment. Multiple high-roller shutter doors ensure smooth loading and unloading, while a full sprinkler system enhances fire safety standards throughout the facility.

Set within a secure industrial precinct with 24/7 access control, the property also features ample parking and a generous yard for truck maneuverability and outdoor storage. Perfectly positioned with easy access to major arterial routes, this warehouse is a solid choice for logistics, manufacturing, or warehousing businesses needing a powerful, flexible, and secure operational base. Contact

## **Features**

Zoning Industrial

Sizes Interior Exterior Floor Loading Cap. 1 Tn/m<sup>2</sup> Floor Size 3.563m<sup>2</sup> Yes Security Power 3 Phase 3,563m<sup>2</sup> Land Size Yes 500 **Building Height** Power Amps 8m