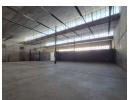

## 1400m2 Freestanding Warehouse available To Let in Heriotdale.

1400m2 Freestanding Warehouse available To Let in Heriotdale. This warehouse features excellent height with a strong 3 phase power supply consisting of 250 amps. There is a large roller shutter door which allows access to the warehouse and it can accommodate large trucks. forklifts and pallet jacks may be used inside the warehouse as the floor is smooth and free of obstructions.

The office component consists of a large open plan office area upstairs with a kitchen and both male and female ablutions. This property is centrally located and offers quick easy access to the M2 Highway. This property also offers highway exposure and

#### **Features**

Zoning Industrial

Interior

Power 3 Phase Yes Power Amps 250 Exterior

Open Parking Bays

Sizes

Floor Size Land Size Building Height 1,400m² 1,400m² 8m