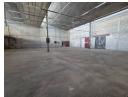

## 1400m2 Freestanding Warehouse available To Let in Heriotdale.

1400m2 Freestanding Warehouse available To Let in Heriotdale. This warehouse features excellent height with a strong 3 phase power supply consisting of 250 amps. There is a large roller shutter door which allows access to the warehouse and it can accommodate large trucks. forklifts and pallet jacks may be used inside the warehouse as the floor is smooth and free of obstructions.

The office component consists of a large open plan office area upstairs with a kitchen and both male and female ablutions. This property is centrally located and offers quick easy access to the M2 Highway. This property also offers highway exposure and