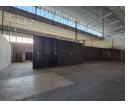

## 1400m2 Freestanding Warehouse available To Let in Heriotdale.

1400m2 Freestanding Warehouse available To Let in Heriotdale. This warehouse features excellent height with a strong 3 phase power supply consisting of 250 amps. There is a large roller shutter door which allows access to the warehouse and it can accommodate large trucks. forklifts and pallet jacks may be used inside the warehouse as the floor is smooth and free of obstructions.

The office component consists of a large open plan office area upstairs with a kitchen and both male and female ablutions. This property is centrally located and offers quick easy access to the M2 Highway. This property also offers highway exposure and

#### **Features**

Zoning Industrial

Interior

Power 3 Phase Yes Power Amps 250 Exterior

Open Parking Bays

Sizes

Floor Size Land Size Building Height 1,400m² 1,400m² 8m