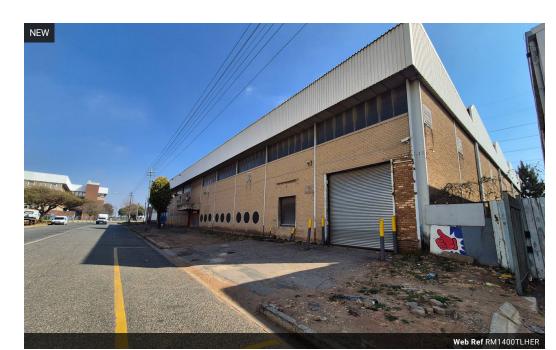

## 1400m2 Freestanding Warehouse available To Let in Heriotdale.

1400m2 Freestanding Warehouse available To Let in Heriotdale. This warehouse features excellent height with a strong 3 phase power supply consisting of 250 amps. There is a large roller shutter door which allows access to the warehouse and it can accommodate large trucks. forklifts and pallet jacks may be used inside the warehouse as the floor is smooth and free of obstructions.

The office component consists of a large open plan office area upstairs with a kitchen and both male and female ablutions. This property is centrally located and offers quick easy access to the M2 Highway. This property also offers highway exposure and