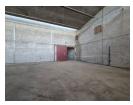

## 1400m2 Freestanding Warehouse available To Let in Heriotdale.

1400m2 Freestanding Warehouse available To Let in Heriotdale. This warehouse features excellent height with a strong 3 phase power supply consisting of 250 amps. There is a large roller shutter door which allows access to the warehouse and it can accommodate large trucks. forklifts and pallet jacks may be used inside the warehouse as the floor is smooth and free of obstructions.

The office component consists of a large open plan office area upstairs with a kitchen and both male and female ablutions. This property is centrally located and offers quick easy access to the M2 Highway. This property also offers highway exposure and