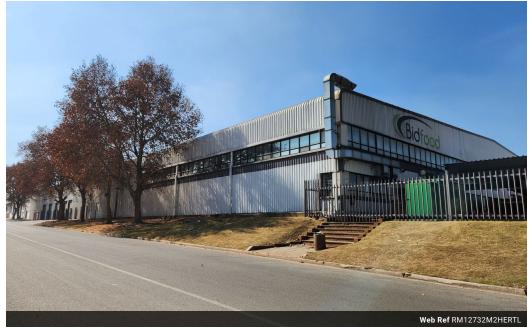

# Freestanding Warehouse with Cold Storage & Highway Access in Heriotdale available To Let.

Scale your operations with this impressive 12,732m<sup>2</sup> warehouse on a 15,885m<sup>2</sup> stand, strategically located in Heriotdale with direct access to the M2 highway. Designed for high-volume manufacturing, logistics, or cold storage, the facility features multiple large roller shutter doors (both on-grade and dock level), removable cold storage rooms, and a robust 1,250-amp three-phase power supply—supported by a backup generator. Exceptional height, a full sprinkler system, and smooth vehicle flow ensure efficiency at every level.

The modern double-story office block includes a reception, private offices, boardrooms, and fully equipped kitchens and staff ablutions with showers. With secure covered parking and 24/7 access, this property offers a rare combination of performance,