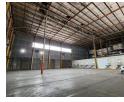

# Freestanding Warehouse with Cold Storage & Highway Access in Heriotdale available To Let.

Scale your operations with this impressive 12,732m<sup>2</sup> warehouse on a 15,885m<sup>2</sup> stand, strategically located in Heriotdale with direct access to the M2 highway. Designed for high-volume manufacturing, logistics, or cold storage, the facility features multiple large roller shutter doors (both on-grade and dock level), removable cold storage rooms, and a robust 1,250-amp three-phase power supply—supported by a backup generator. Exceptional height, a full sprinkler system, and smooth vehicle flow ensure efficiency at every level.

### Interior

Air ConditioningYesPower 3 PhaseYesPower Amps1250

**Exterior** Covered Parking Bays Open Parking Bays

**Sizes** Floor Size Land Size Building Height

12,732m² 15,885m² 15m

https://www.newpointproperty.co.za