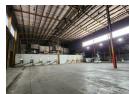

# Freestanding Warehouse with Cold Storage & Highway Access in Heriotdale available To Let.

Scale your operations with this impressive 12,732m<sup>2</sup> warehouse on a 15,885m<sup>2</sup> stand, strategically located in Heriotdale with direct access to the M2 highway. Designed for high-volume manufacturing, logistics, or cold storage, the facility features multiple large roller shutter doors (both on-grade and dock level), removable cold storage rooms, and a robust 1,250-amp three-phase power supply—supported by a backup generator. Exceptional height, a full sprinkler system, and smooth vehicle flow ensure efficiency at every level.

### Interior

Air ConditioningYesPower 3 PhaseYesPower Amps1250

**Exterior** Covered Parking Bays Open Parking Bays

**Sizes** Floor Size Land Size Building Height

12,732m² 15,885m² 15m

https://www.newpointproperty.co.za