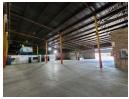

# Freestanding Warehouse with Cold Storage & Highway Access in Heriotdale available To Let.

Scale your operations with this impressive 12,732m<sup>2</sup> warehouse on a 15,885m<sup>2</sup> stand, strategically located in Heriotdale with direct access to the M2 highway. Designed for high-volume manufacturing, logistics, or cold storage, the facility features multiple large roller shutter doors (both on-grade and dock level), removable cold storage rooms, and a robust 1,250-amp three-phase power supply—supported by a backup generator. Exceptional height, a full sprinkler system, and smooth vehicle flow ensure efficiency at every level.

The modern double-story office block includes a reception, private offices, boardrooms, and fully equipped kitchens and staff ablutions with showers. With secure covered parking and 24/7 access, this property offers a rare combination of performance,