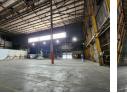

# Freestanding Warehouse with Cold Storage & Highway Access in Heriotdale available To Let.

Scale your operations with this impressive 12,732m<sup>2</sup> warehouse on a 15,885m<sup>2</sup> stand, strategically located in Heriotdale with direct access to the M2 highway. Designed for high-volume manufacturing, logistics, or cold storage, the facility features multiple large roller shutter doors (both on-grade and dock level), removable cold storage rooms, and a robust 1,250-amp three-phase power supply—supported by a backup generator. Exceptional height, a full sprinkler system, and smooth vehicle flow ensure efficiency at every level.

### Interior

Air ConditioningYesPower 3 PhaseYesPower Amps1250

**Exterior** Covered Parking Bays Open Parking Bays

**Sizes** Floor Size Land Size Building Height

12,732m² 15,885m² 15m

https://www.newpointproperty.co.za