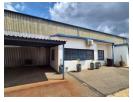

## Prime 4,181m<sup>2</sup> Warehouse in Heriotdale – Power, Access & Efficiency Combined

Unlock operational excellence with this 4,181m² warehouse to let in Heriotdale's sought-after industrial hub. Strategically positioned with direct access to major highways and public transport, the property is divided into three efficient warehouse sections—each offering high clearance, durable flooring, and excellent natural lighting. A robust 300-amp three-phase power supply supports a range of heavy-duty operations, making it ideal for manufacturing, logistics, or storage.

The office component is in excellent condition and includes a professional reception, boardrooms, and private offices. Additional features include male and female ablutions, a large paved yard with dual gated super-link access, secure staff parking, and 24-hour