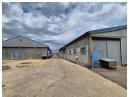

## Prime 4,181m<sup>2</sup> Warehouse in Heriotdale – Power, Access & Efficiency Combined

Unlock operational excellence with this 4,181m² warehouse to let in Heriotdale's sought-after industrial hub. Strategically positioned with direct access to major highways and public transport, the property is divided into three efficient warehouse sections—each offering high clearance, durable flooring, and excellent natural lighting. A robust 300-amp three-phase power supply supports a range of heavy-duty operations, making it ideal for manufacturing, logistics, or storage.

The office component is in excellent condition and includes a professional reception, boardrooms, and private offices. Additional features include male and female ablutions, a large paved yard with dual gated super-link access, secure staff parking, and 24-hour