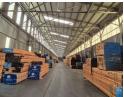

## Prime 4,181m<sup>2</sup> Warehouse in Heriotdale – Power, Access & Efficiency Combined

Unlock operational excellence with this 4,181m² warehouse to let in Heriotdale's sought-after industrial hub. Strategically positioned with direct access to major highways and public transport, the property is divided into three efficient warehouse sections—each offering high clearance, durable flooring, and excellent natural lighting. A robust 300-amp three-phase power supply supports a range of heavy-duty operations, making it ideal for manufacturing, logistics, or storage.

The office component is in excellent condition and includes a professional reception, boardrooms, and private offices. Additional features include male and female ablutions, a large paved yard with dual gated super-link access, secure staff parking, and 24-hour

## **Features**

Zoning Industrial

| Interior      |     | Exterior                                  |         | Sizes                        |                     |
|---------------|-----|-------------------------------------------|---------|------------------------------|---------------------|
| Power 3 Phase | Yes | Security                                  | Yes     | Floor Size                   | 4,181m <sup>2</sup> |
| Power Amps    | 300 | Covered Parking Bays<br>Open Parking Bays | 6<br>30 | Land Size<br>Building Height | 7,000m²<br>6m       |