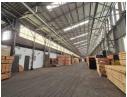

## Prime 4,181m<sup>2</sup> Warehouse in Heriotdale – Power, Access & Efficiency Combined

Unlock operational excellence with this 4,181m² warehouse to let in Heriotdale's sought-after industrial hub. Strategically positioned with direct access to major highways and public transport, the property is divided into three efficient warehouse sections—each offering high clearance, durable flooring, and excellent natural lighting. A robust 300-amp three-phase power supply supports a range of heavy-duty operations, making it ideal for manufacturing, logistics, or storage.

The office component is in excellent condition and includes a professional reception, boardrooms, and private offices. Additional features include male and female ablutions, a large paved yard with dual gated super-link access, secure staff parking, and 24-hour

## **Features**

Zoning Industrial

| Interior      |     | Exterior                                  |         | Sizes                        |                     |
|---------------|-----|-------------------------------------------|---------|------------------------------|---------------------|
| Power 3 Phase | Yes | Security                                  | Yes     | Floor Size                   | 4,181m <sup>2</sup> |
| Power Amps    | 300 | Covered Parking Bays<br>Open Parking Bays | 6<br>30 | Land Size<br>Building Height | 7,000m²<br>6m       |