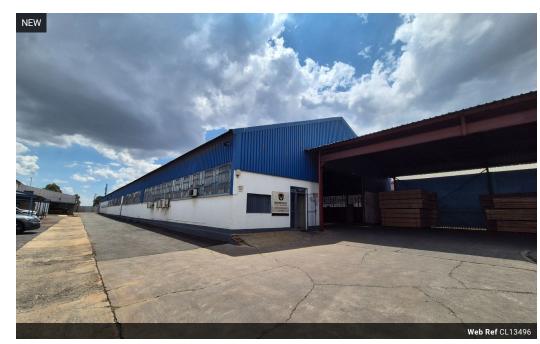

## Prime 4,181m<sup>2</sup> Warehouse in Heriotdale – Power, Access & Efficiency Combined

Unlock operational excellence with this 4,181m² warehouse to let in Heriotdale's sought-after industrial hub. Strategically positioned with direct access to major highways and public transport, the property is divided into three efficient warehouse sections—each offering high clearance, durable flooring, and excellent natural lighting. A robust 300-amp three-phase power supply supports a range of heavy-duty operations, making it ideal for manufacturing, logistics, or storage.

The office component is in excellent condition and includes a professional reception, boardrooms, and private offices. Additional features include male and female ablutions, a large paved yard with dual gated super-link access, secure staff parking, and 24-hour