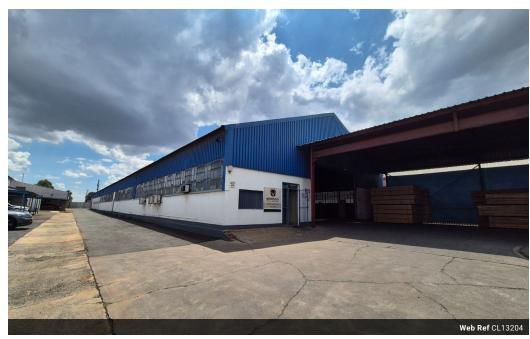

## Versatile 4,181m<sup>2</sup> Warehouse with Power & Prime Access in Heriotdale

Unlock the potential of this 4,181m² warehouse to let in the well-connected industrial hub of Heriotdale. Strategically located with direct access to major highways and public transport, the property is split into three efficient warehouse sections—each designed for optimal truck movement, high clearance, and excellent natural lighting. With durable flooring for heavy equipment and a strong 300-amp three-phase power supply, it's perfectly suited for manufacturing, logistics, or storage operations.

The office component features a welcoming reception, boardrooms, and private offices—all in excellent condition. Supporting amenities include male and female ablutions, a large, paved yard with dual gated access for super link trucks, and secure parking.