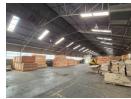

## Versatile 4,181m<sup>2</sup> Warehouse with Power & Prime Access in Heriotdale

Unlock the potential of this 4,181m² warehouse to let in the well-connected industrial hub of Heriotdale. Strategically located with direct access to major highways and public transport, the property is split into three efficient warehouse sections—each designed for optimal truck movement, high clearance, and excellent natural lighting. With durable flooring for heavy equipment and a strong 300-amp three-phase power supply, it's perfectly suited for manufacturing, logistics, or storage operations.

The office component features a welcoming reception, boardrooms, and private offices—all in excellent condition. Supporting amenities include male and female ablutions, a large, paved yard with dual gated access for super link trucks, and secure parking.