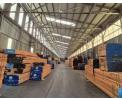

## Versatile 4,181m<sup>2</sup> Warehouse with Power & Prime Access in Heriotdale

Unlock the potential of this 4,181m² warehouse to let in the well-connected industrial hub of Heriotdale. Strategically located with direct access to major highways and public transport, the property is split into three efficient warehouse sections—each designed for optimal truck movement, high clearance, and excellent natural lighting. With durable flooring for heavy equipment and a strong 300-amp three-phase power supply, it's perfectly suited for manufacturing, logistics, or storage operations.

The office component features a welcoming reception, boardrooms, and private offices—all in excellent condition. Supporting amenities include male and female ablutions, a large, paved yard with dual gated access for super link trucks, and secure parking.