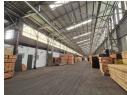

## Versatile 4,181m<sup>2</sup> Warehouse with Power & Prime Access in Heriotdale

Unlock the potential of this 4,181m² warehouse to let in the well-connected industrial hub of Heriotdale. Strategically located with direct access to major highways and public transport, the property is split into three efficient warehouse sections—each designed for optimal truck movement, high clearance, and excellent natural lighting. With durable flooring for heavy equipment and a strong 300-amp three-phase power supply, it's perfectly suited for manufacturing, logistics, or storage operations.

The office component features a welcoming reception, boardrooms, and private offices—all in excellent condition. Supporting amenities include male and female ablutions, a large, paved yard with dual gated access for super link trucks, and secure parking.