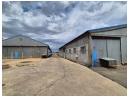

## Versatile 4,181m<sup>2</sup> Warehouse with Power & Prime Access in Heriotdale

Unlock the potential of this 4,181m² warehouse to let in the well-connected industrial hub of Heriotdale. Strategically located with direct access to major highways and public transport, the property is split into three efficient warehouse sections—each designed for optimal truck movement, high clearance, and excellent natural lighting. With durable flooring for heavy equipment and a strong 300-amp three-phase power supply, it's perfectly suited for manufacturing, logistics, or storage operations.

The office component features a welcoming reception, boardrooms, and private offices—all in excellent condition. Supporting amenities include male and female ablutions, a large, paved yard with dual gated access for super link trucks, and secure parking.