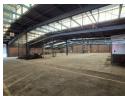

## Well-Equipped 5,200m<sup>2</sup> Industrial Facility with Offices in Prime Heriotdale Location

Streamline your operations in this spacious 5,200m² industrial property, perfectly positioned on a 6,700m² stand in the sought-after Heriotdale industrial node. The site features two interlinked warehouses with four large roller shutter doors, excellent height, natural lighting, and a robust 250-amp three-phase power supply—ideal for manufacturing, warehousing, or distribution. Dedicated receiving and dispatch areas, along with a separate staff facility offering a canteen, changerooms, and showers, ensure smooth and efficient coversitions.