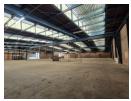

## Well-Equipped 5,200m<sup>2</sup> Industrial Facility with Offices in Prime Heriotdale Location

Streamline your operations in this spacious 5,200m² industrial property, perfectly positioned on a 6,700m² stand in the sought-after Heriotdale industrial node. The site features two interlinked warehouses with four large roller shutter doors, excellent height, natural lighting, and a robust 250-amp three-phase power supply—ideal for manufacturing, warehousing, or distribution. Dedicated receiving and dispatch areas, along with a separate staff facility offering a canteen, changerooms, and showers, ensure smooth and efficient coversitions.