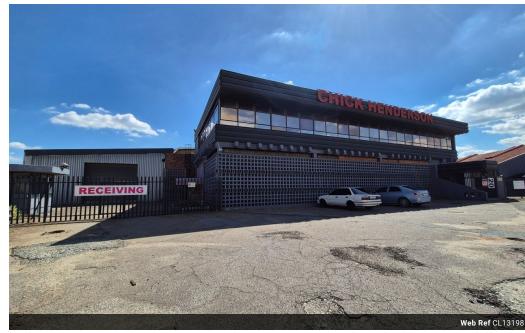

## Well-Equipped 5,200m<sup>2</sup> Industrial Facility with Offices in Prime Heriotdale Location

Streamline your operations in this spacious 5,200m² industrial property, perfectly positioned on a 6,700m² stand in the sought-after Heriotdale industrial node. The site features two interlinked warehouses with four large roller shutter doors, excellent height, natural lighting, and a robust 250-amp three-phase power supply—ideal for manufacturing, warehousing, or distribution. Dedicated receiving and dispatch areas, along with a separate staff facility offering a canteen, changerooms, and showers, ensure smooth and efficient coversitions.

The double-storey office component provides a modern, functional work environment complete with reception, boardrooms, openplan areas, and private offices. With secure on-site parking and easy access to key highways, this property is a practical and