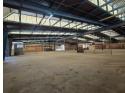

## Well-Equipped 5,200m<sup>2</sup> Industrial Facility with Offices in Prime Heriotdale Location

Streamline your operations in this spacious 5,200m² industrial property, perfectly positioned on a 6,700m² stand in the sought-after Heriotdale industrial node. The site features two interlinked warehouses with four large roller shutter doors, excellent height, natural lighting, and a robust 250-amp three-phase power supply—ideal for manufacturing, warehousing, or distribution. Dedicated receiving and dispatch areas, along with a separate staff facility offering a canteen, changerooms, and showers, ensure smooth and efficient coversitions.