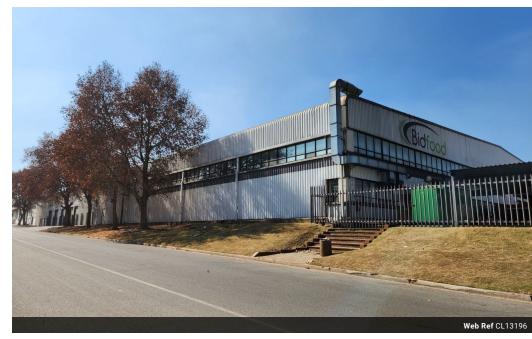

## High-Power Freestanding Warehouse with Cold Storage & Highway Access in Heriotdale

Scale your operations with this impressive 12,732m² warehouse on a 15,885m² stand, strategically located in Heriotdale with direct access to the M2 highway. Designed for high-volume manufacturing, logistics, or cold storage, the facility features multiple large roller shutter doors (both on-grade and dock level), removable cold storage rooms, and a robust 1,250-amp three-phase power supply—supported by a backup generator. Exceptional height, a full sprinkler system, and smooth vehicle flow ensure efficiency at every level.

The modern double-storey office block includes a reception, private offices, boardrooms, and fully equipped kitchens and staff ablutions with showers. With secure covered parking and 24/7 access, this property offers a rare combination of performance,