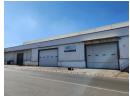

## High-Power Freestanding Warehouse with Cold Storage & Highway Access in Heriotdale

Scale your operations with this impressive 12,732m² warehouse on a 15,885m² stand, strategically located in Heriotdale with direct access to the M2 highway. Designed for high-volume manufacturing, logistics, or cold storage, the facility features multiple large roller shutter doors (both on-grade and dock level), removable cold storage rooms, and a robust 1,250-amp three-phase power supply—supported by a backup generator. Exceptional height, a full sprinkler system, and smooth vehicle flow ensure efficiency at every level.