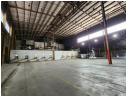

## High-Power Freestanding Warehouse with Cold Storage & Highway Access in Heriotdale

Scale your operations with this impressive 12,732m² warehouse on a 15,885m² stand, strategically located in Heriotdale with direct access to the M2 highway. Designed for high-volume manufacturing, logistics, or cold storage, the facility features multiple large roller shutter doors (both on-grade and dock level), removable cold storage rooms, and a robust 1,250-amp three-phase power supply—supported by a backup generator. Exceptional height, a full sprinkler system, and smooth vehicle flow ensure efficiency at every level.