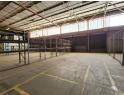

## High-Power Freestanding Warehouse with Cold Storage & Highway Access in Heriotdale

Scale your operations with this impressive 12,732m² warehouse on a 15,885m² stand, strategically located in Heriotdale with direct access to the M2 highway. Designed for high-volume manufacturing, logistics, or cold storage, the facility features multiple large roller shutter doors (both on-grade and dock level), removable cold storage rooms, and a robust 1,250-amp three-phase power supply—supported by a backup generator. Exceptional height, a full sprinkler system, and smooth vehicle flow ensure efficiency at every level.

## **Features**

Zoning Industrial

| Interior      |      | Exterior             |    | Sizes                        |                      |
|---------------|------|----------------------|----|------------------------------|----------------------|
| Power 3 Phase | Yes  | Covered Parking Bays | 30 | Floor Size                   | 12,732m <sup>2</sup> |
| Power Amps    | 1250 | Open Parking Bays    | 10 | Land Size<br>Building Height | 15,885m²<br>15m      |