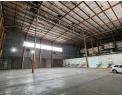

## High-Power Freestanding Warehouse with Cold Storage & Highway Access in Heriotdale

Scale your operations with this impressive 12,732m² warehouse on a 15,885m² stand, strategically located in Heriotdale with direct access to the M2 highway. Designed for high-volume manufacturing, logistics, or cold storage, the facility features multiple large roller shutter doors (both on-grade and dock level), removable cold storage rooms, and a robust 1,250-amp three-phase power supply—supported by a backup generator. Exceptional height, a full sprinkler system, and smooth vehicle flow ensure efficiency at every level.

## **Features**

Zoning Industrial

| Interior      |      | Exterior             |    | Sizes                        |                      |
|---------------|------|----------------------|----|------------------------------|----------------------|
| Power 3 Phase | Yes  | Covered Parking Bays | 30 | Floor Size                   | 12,732m <sup>2</sup> |
| Power Amps    | 1250 | Open Parking Bays    | 10 | Land Size<br>Building Height | 15,885m²<br>15m      |