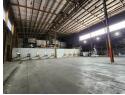

## 12,732m<sup>2</sup> Powerhouse Warehouse with Cold Storage in Heriotdale – Direct M2 Access

Step into scale and performance with this exceptional 12,732m² freestanding warehouse, perfectly positioned in Heriotdale with immediate access to the M2 highway. Set on a 15,885m² stand, this facility is built for high-volume operations, featuring multiple large roller shutter doors (on-grade and dock level), removable cold storage rooms, and a heavy-duty 1,250-amp three-phase power supply, all backed by a generator. With excellent internal height and a comprehensive sprinkler system, it's ideal for manufacturing, distribution, or cold chain logistics.