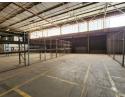

## 12,732m<sup>2</sup> Powerhouse Warehouse with Cold Storage in Heriotdale – Direct M2 Access

Step into scale and performance with this exceptional 12,732m² freestanding warehouse, perfectly positioned in Heriotdale with immediate access to the M2 highway. Set on a 15,885m² stand, this facility is built for high-volume operations, featuring multiple large roller shutter doors (on-grade and dock level), removable cold storage rooms, and a heavy-duty 1,250-amp three-phase power supply, all backed by a generator. With excellent internal height and a comprehensive sprinkler system, it's ideal for manufacturing, distribution, or cold chain logistics.