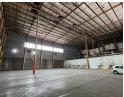

## 12,732m<sup>2</sup> Powerhouse Warehouse with Cold Storage in Heriotdale – Direct M2 Access

Step into scale and performance with this exceptional 12,732m² freestanding warehouse, perfectly positioned in Heriotdale with immediate access to the M2 highway. Set on a 15,885m² stand, this facility is built for high-volume operations, featuring multiple large roller shutter doors (on-grade and dock level), removable cold storage rooms, and a heavy-duty 1,250-amp three-phase power supply, all backed by a generator. With excellent internal height and a comprehensive sprinkler system, it's ideal for manufacturing, distribution, or cold chain logistics.