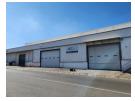

## 12,732m<sup>2</sup> Powerhouse Warehouse with Cold Storage in Heriotdale – Direct M2 Access

Step into scale and performance with this exceptional 12,732m² freestanding warehouse, perfectly positioned in Heriotdale with immediate access to the M2 highway. Set on a 15,885m² stand, this facility is built for high-volume operations, featuring multiple large roller shutter doors (on-grade and dock level), removable cold storage rooms, and a heavy-duty 1,250-amp three-phase power supply, all backed by a generator. With excellent internal height and a comprehensive sprinkler system, it's ideal for manufacturing, distribution, or cold chain logistics.