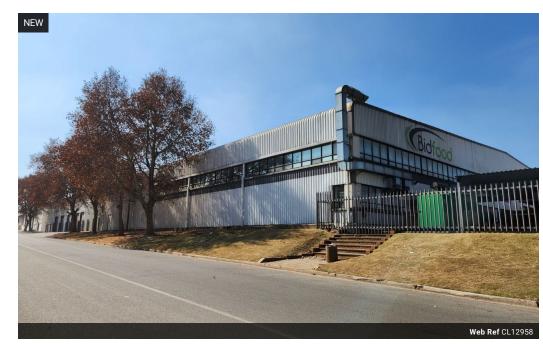

## 12,732m<sup>2</sup> Powerhouse Warehouse with Cold Storage in Heriotdale – Direct M2 Access

Step into scale and performance with this exceptional 12,732m² freestanding warehouse, perfectly positioned in Heriotdale with immediate access to the M2 highway. Set on a 15,885m² stand, this facility is built for high-volume operations, featuring multiple large roller shutter doors (on-grade and dock level), removable cold storage rooms, and a heavy-duty 1,250-amp three-phase power supply, all backed by a generator. With excellent internal height and a comprehensive sprinkler system, it's ideal for manufacturing, distribution, or cold chain logistics.

The double-storey office component offers a modern and professional environment, complete with a welcoming reception area, private offices, boardrooms, kitchens, and shower-equipped staff areas. Secure covered parking and 24/7 access make this