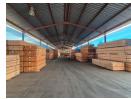

## 4,181m² Warehouse with Large Yard To Let in Heriotdale.

This versatile 4,181m² warehouse in Heriotdale is now available to let, offering a prime location with seamless access to major highways and public transport. The warehouse is divided into three sections, each designed for efficient truck flow, high ceilings, and excellent natural lighting. With durable floors suitable for forklifts and pallet jacks, plus a robust 300-amp three-phase power supply, this facility is ideal for logistics, storage, or manufacturing.

The office component includes spacious reception areas, boardrooms, and private offices, all well-maintained for a professional workspace. Additional features include separate male and female ablutions, a large yard with dual access gates for super link