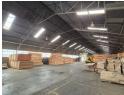

## 4,181m² Warehouse with Large Yard To Let in Heriotdale.

This versatile 4,181m² warehouse in Heriotdale is now available to let, offering a prime location with seamless access to major highways and public transport. The warehouse is divided into three sections, each designed for efficient truck flow, high ceilings, and excellent natural lighting. With durable floors suitable for forklifts and pallet jacks, plus a robust 300-amp three-phase power supply, this facility is ideal for logistics, storage, or manufacturing.

The office component includes spacious reception areas, boardrooms, and private offices, all well-maintained for a professional workspace. Additional features include separate male and female ablutions, a large yard with dual access gates for super link