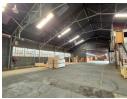

## 4,181m² Warehouse with Large Yard To Let in Heriotdale.

This versatile 4,181m² warehouse in Heriotdale is now available to let, offering a prime location with seamless access to major highways and public transport. The warehouse is divided into three sections, each designed for efficient truck flow, high ceilings, and excellent natural lighting. With durable floors suitable for forklifts and pallet jacks, plus a robust 300-amp three-phase power supply, this facility is ideal for logistics, storage, or manufacturing.

The office component includes spacious reception areas, boardrooms, and private offices, all well-maintained for a professional workspace. Additional features include separate male and female ablutions, a large yard with dual access gates for super link