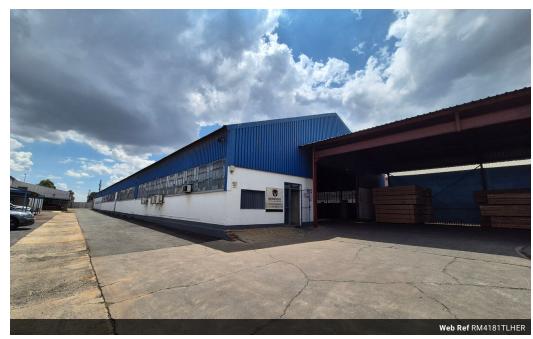

## 4,181m² Warehouse with Large Yard To Let in Heriotdale.

This versatile 4,181m² warehouse in Heriotdale is now available to let, offering a prime location with seamless access to major highways and public transport. The warehouse is divided into three sections, each designed for efficient truck flow, high ceilings, and excellent natural lighting. With durable floors suitable for forklifts and pallet jacks, plus a robust 300-amp three-phase power supply, this facility is ideal for logistics, storage, or manufacturing.

The office component includes spacious reception areas, boardrooms, and private offices, all well-maintained for a professional workspace. Additional features include separate male and female ablutions, a large yard with dual access gates for super link