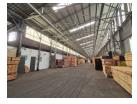

## 4,181m² Warehouse with Large Yard To Let in Heriotdale.

This versatile 4,181m² warehouse in Heriotdale is now available to let, offering a prime location with seamless access to major highways and public transport. The warehouse is divided into three sections, each designed for efficient truck flow, high ceilings, and excellent natural lighting. With durable floors suitable for forklifts and pallet jacks, plus a robust 300-amp three-phase power supply, this facility is ideal for logistics, storage, or manufacturing.

The office component includes spacious reception areas, boardrooms, and private offices, all well-maintained for a professional workspace. Additional features include separate male and female ablutions, a large yard with dual access gates for super link