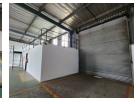

## Secure & Functional Warehouse To Let - Ideal for Light to Medium Industrial Use

Situated in a 24-hour access-controlled park, this well-maintained industrial unit offers 63 amps of three-phase power, excellent height, and a large roller shutter door for easy truck access. Abundant natural light and functional amenities, including staff ablutions and a dedicated change room, make it ideal for warehousing, light manufacturing, or distribution.

The property also features a tidy office section with a reception area, two private offices, and a mezzanine level perfect for extra storage or workspace. Located near the M2 highway and major transport routes, it's a practical, secure solution for businesses

## Features

Zoning Industrial

Interior Power 3 Phase

Power Amps

Yes 63 Exterior Security Open Parking Bays Sizes

Floor Size Land Size Building Height 335m²

335m<sup>2</sup>

8m