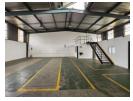

## Secure & Functional Warehouse To Let - Ideal for Light to Medium Industrial Use

Situated in a 24-hour access-controlled park, this well-maintained industrial unit offers 63 amps of three-phase power, excellent height, and a large roller shutter door for easy truck access. Abundant natural light and functional amenities, including staff ablutions and a dedicated change room, make it ideal for warehousing, light manufacturing, or distribution.

The property also features a tidy office section with a reception area, two private offices, and a mezzanine level perfect for extra storage or workspace. Located near the M2 highway and major transport routes, it's a practical, secure solution for businesses