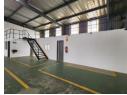

## Secure & Functional Warehouse To Let - Ideal for Light to Medium Industrial Use

Situated in a 24-hour access-controlled park, this well-maintained industrial unit offers 63 amps of three-phase power, excellent height, and a large roller shutter door for easy truck access. Abundant natural light and functional amenities, including staff ablutions and a dedicated change room, make it ideal for warehousing, light manufacturing, or distribution.

The property also features a tidy office section with a reception area, two private offices, and a mezzanine level perfect for extra storage or workspace. Located near the M2 highway and major transport routes, it's a practical, secure solution for businesses