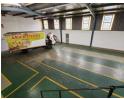

## Secure & Functional Warehouse To Let - Ideal for Light to Medium Industrial Use

Situated in a 24-hour access-controlled park, this well-maintained industrial unit offers 63 amps of three-phase power, excellent height, and a large roller shutter door for easy truck access. Abundant natural light and functional amenities, including staff ablutions and a dedicated change room, make it ideal for warehousing, light manufacturing, or distribution.

The property also features a tidy office section with a reception area, two private offices, and a mezzanine level perfect for extra storage or workspace. Located near the M2 highway and major transport routes, it's a practical, secure solution for businesses