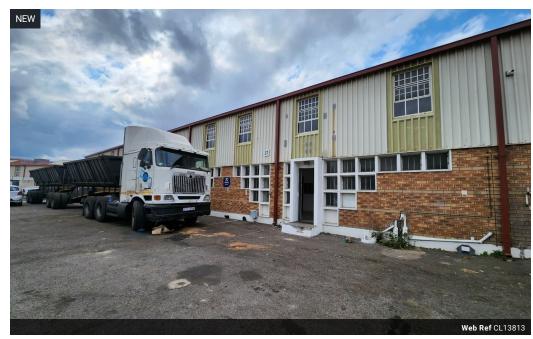

## Secure & Functional Warehouse To Let - Ideal for Light to Medium Industrial Use

Situated in a 24-hour access-controlled park, this well-maintained industrial unit offers 63 amps of three-phase power, excellent height, and a large roller shutter door for easy truck access. Abundant natural light and functional amenities, including staff ablutions and a dedicated change room, make it ideal for warehousing, light manufacturing, or distribution.

The property also features a tidy office section with a reception area, two private offices, and a mezzanine level perfect for extra storage or workspace. Located near the M2 highway and major transport routes, it's a practical, secure solution for businesses