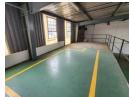

## Secure, Functional Warehouse with Office & Mezzanine in Prime Industrial Park

This well-kept industrial warehouse offers a secure and efficient space within a 24-hour access-controlled park, perfect for light to medium industrial operations. The unit features a large roller shutter door for seamless truck access, excellent internal height for stacking or equipment, and great natural lighting. Powered by a 63-amp three-phase electrical supply, the warehouse is supported by essential amenities including staff ablutions and a dedicated change room.

A neat office section includes a welcoming reception and two private offices, complemented by a solid mezzanine level ideal for extra storage or expanded workspace. Conveniently located near the M2 highway and close to major transport routes and public