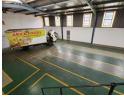

## Secure, Functional Warehouse with Office & Mezzanine in Prime Industrial Park

This well-kept industrial warehouse offers a secure and efficient space within a 24-hour access-controlled park, perfect for light to medium industrial operations. The unit features a large roller shutter door for seamless truck access, excellent internal height for stacking or equipment, and great natural lighting. Powered by a 63-amp three-phase electrical supply, the warehouse is supported by essential amenities including staff ablutions and a dedicated change room.