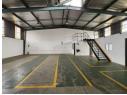

## Secure, Functional Warehouse with Office & Mezzanine in Prime Industrial Park

This well-kept industrial warehouse offers a secure and efficient space within a 24-hour access-controlled park, perfect for light to medium industrial operations. The unit features a large roller shutter door for seamless truck access, excellent internal height for stacking or equipment, and great natural lighting. Powered by a 63-amp three-phase electrical supply, the warehouse is supported by essential amenities including staff ablutions and a dedicated change room.

A neat office section includes a welcoming reception and two private offices, complemented by a solid mezzanine level ideal for extra storage or expanded workspace. Conveniently located near the M2 highway and close to major transport routes and public