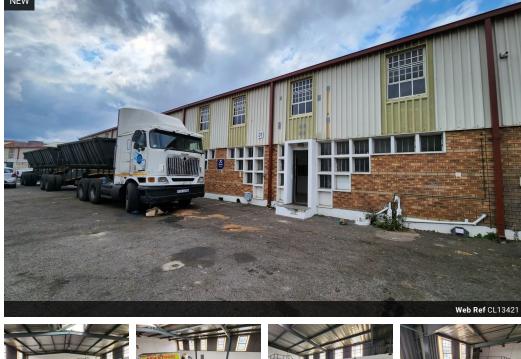

## Secure, Functional Warehouse with Office & Mezzanine in Prime Industrial Park

This well-kept industrial warehouse offers a secure and efficient space within a 24-hour access-controlled park, perfect for light to medium industrial operations. The unit features a large roller shutter door for seamless truck access, excellent internal height for stacking or equipment, and great natural lighting. Powered by a 63-amp three-phase electrical supply, the warehouse is supported by essential amenities including staff ablutions and a dedicated change room.

A neat office section includes a welcoming reception and two private offices, complemented by a solid mezzanine level ideal for extra storage or expanded workspace. Conveniently located near the M2 highway and close to major transport routes and public