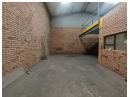

## Neat 170m2 warehouse To Let in Crown

Neat 170m2 warehouse located in a secure business park in Crown has come available for rental in a secure and sought after business park in Crown. The unit has a large on grade roller shutter door that leads into the warehouse area, the warehouse has excellent natural lighting, good height and three phase power supply, there is also a well sized mezzanine level for additional storage space.

The unit has a neat office component consisting of a reception, an office and a boardroom with two neat toilets and a kitchen. The business park has a well sized yard area with access for trucks and ample parking bays. The park is secure with 24 hour security,