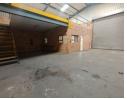

## Neat 170m2 warehouse To Let in Crown

Neat 170m2 warehouse located in a secure business park in Crown has come available for rental in a secure and sought after business park in Crown. The unit has a large on grade roller shutter door that leads into the warehouse area, the warehouse has excellent natural lighting, good height and three phase power supply, there is also a well sized mezzanine level for additional storage space.

The unit has a neat office component consisting of a reception, an office and a boardroom with two neat toilets and a kitchen. The business park has a well sized yard area with access for trucks and ample parking bays. The park is secure with 24 hour security,