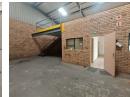

## Neat 170m2 warehouse To Let in Crown

Neat 170m2 warehouse located in a secure business park in Crown has come available for rental in a secure and sought after business park in Crown. The unit has a large on grade roller shutter door that leads into the warehouse area, the warehouse has excellent natural lighting, good height and three phase power supply, there is also a well sized mezzanine level for additional storage space.

The unit has a neat office component consisting of a reception, an office and a boardroom with two neat toilets and a kitchen. The business park has a well sized yard area with access for trucks and ample parking bays. The park is secure with 24 hour security,