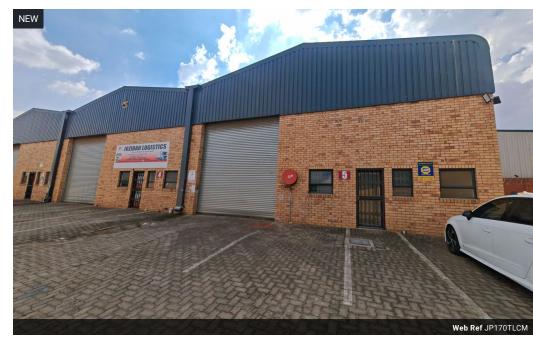

## Neat 170m2 warehouse To Let in Crown

Neat 170m2 warehouse located in a secure business park in Crown has come available for rental in a secure and sought after business park in Crown. The unit has a large on grade roller shutter door that leads into the warehouse area, the warehouse has excellent natural lighting, good height and three phase power supply, there is also a well sized mezzanine level for additional storage space.

The unit has a neat office component consisting of a reception, an office and a boardroom with two neat toilets and a kitchen. The business park has a well sized yard area with access for trucks and ample parking bays. The park is secure with 24 hour security,