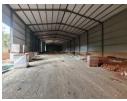

## Brand new 3000m2 warehouse To Let in a secure park in Crown

Brand new 3000m2 warehouse will be complete and ready for occupation by 1 September 2025 within a secure business park in Crown. The warehouse has two large on grade roller shutter doors that leads into a spacious open plan warehouse area with fantastic height of 8 meters to the eaves, there is an excellent flow of natural lighting through out the facility, the warehouse will also have ample three phase power supply.

The offices are still being built and at this stage can still be designed to your businesses specific requirements. Currently the office component will consist of a reception area, two well sized offices a boardroom as well as staff toilets and a kitchen. The warehouse will have its own ablution facilities and Male and Female toilets and a kitchen. The business park has a well sized yard