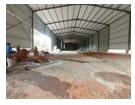

## Brand new 3000m2 warehouse To Let in a secure park in Crown

Brand new 3000m2 warehouse will be complete and ready for occupation by 1 September 2025 within a secure business park in Crown. The warehouse has two large on grade roller shutter doors that leads into a spacious open plan warehouse area with fantastic height of 8 meters to the eaves, there is an excellent flow of natural lighting through out the facility, the warehouse will also have ample three phase power supply.

The offices are still being built and at this stage can still be designed to your businesses specific requirements. Currently the office component will consist of a reception area, two well sized offices a boardroom as well as staff toilets and a kitchen. The warehouse will have its own ablution facilities and Male and Female toilets and a kitchen. The business park has a well sized yard

## **Features**

Zoning Industrial

| Interior      |     | Exterior          |     | Sizes                        |               |
|---------------|-----|-------------------|-----|------------------------------|---------------|
| Power 3 Phase | Yes | Security          | Yes | Floor Size                   | 3,000m²       |
| Power Amps    | 200 | Open Parking Bays | 20  | Land Size<br>Building Height | 5,000m²<br>9m |