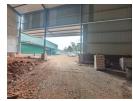

## Brand new 3000m2 warehouse To Let in a secure park in Crown

Brand new 3000m2 warehouse will be complete and ready for occupation by 1 September 2025 within a secure business park in Crown. The warehouse has two large on grade roller shutter doors that leads into a spacious open plan warehouse area with fantastic height of 8 meters to the eaves, there is an excellent flow of natural lighting through out the facility, the warehouse will also have ample three phase power supply.

The offices are still being built and at this stage can still be designed to your businesses specific requirements. Currently the office component will consist of a reception area, two well sized offices a boardroom as well as staff toilets and a kitchen. The warehouse will have its own ablution facilities and Male and Female toilets and a kitchen. The business park has a well sized yard