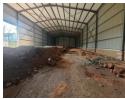

## Brand new 3000m2 warehouse To Let in a secure park in Crown

Brand new 3000m2 warehouse will be complete and ready for occupation by 1 September 2025 within a secure business park in Crown. The warehouse has two large on grade roller shutter doors that leads into a spacious open plan warehouse area with fantastic height of 8 meters to the eaves, there is an excellent flow of natural lighting through out the facility, the warehouse will also have ample three phase power supply.

The offices are still being built and at this stage can still be designed to your businesses specific requirements. Currently the office component will consist of a reception area, two well sized offices a boardroom as well as staff toilets and a kitchen. The warehouse will have its own ablution facilities and Male and Female toilets and a kitchen. The business park has a well sized yard

## **Features**

Zoning Industrial

| Interior      |     | Exterior          |     | Sizes                        |               |
|---------------|-----|-------------------|-----|------------------------------|---------------|
| Power 3 Phase | Yes | Security          | Yes | Floor Size                   | 3,000m²       |
| Power Amps    | 200 | Open Parking Bays | 20  | Land Size<br>Building Height | 5,000m²<br>9m |