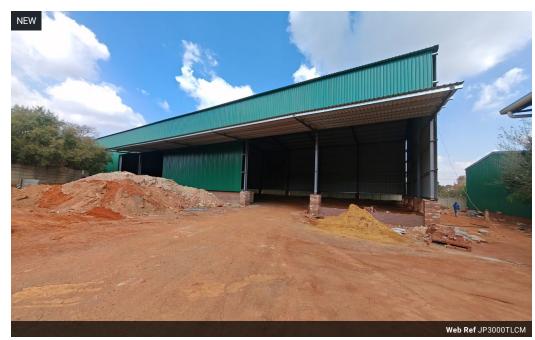

## Brand new 3000m2 warehouse To Let in a secure park in Crown

Brand new 3000m2 warehouse will be complete and ready for occupation by 1 September 2025 within a secure business park in Crown. The warehouse has two large on grade roller shutter doors that leads into a spacious open plan warehouse area with fantastic height of 8 meters to the eaves, there is an excellent flow of natural lighting through out the facility, the warehouse will also have ample three phase power supply.

The offices are still being built and at this stage can still be designed to your businesses specific requirements. Currently the office component will consist of a reception area, two well sized offices a boardroom as well as staff toilets and a kitchen. The warehouse will have its own ablution facilities and Male and Female toilets and a kitchen. The business park has a well sized yard

## **Features**

Zoning Industrial

| Interior      |     | Exterior          |     | Sizes                        |               |
|---------------|-----|-------------------|-----|------------------------------|---------------|
| Power 3 Phase | Yes | Security          | Yes | Floor Size                   | 3,000m²       |
| Power Amps    | 200 | Open Parking Bays | 20  | Land Size<br>Building Height | 5,000m²<br>9m |