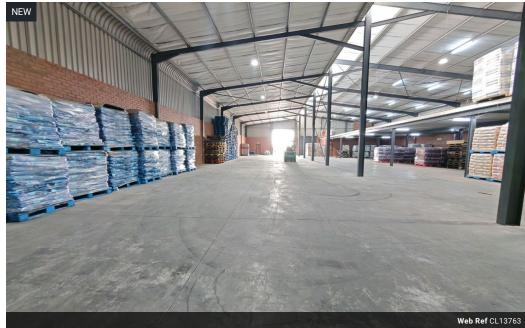

## Well-Maintained 1,512m<sup>2</sup> Warehouse in Crown – Prime Access & Practical Layout

Situated in the heart of Crown, this immaculate freestanding warehouse offers 1,512m² of functional space with 8m eave height, two large roller doors, a mezzanine level, and 150 amps of 3-phase power—ideal for warehousing, light manufacturing, or distribution. Excellent natural lighting, staff ablutions with a shower, and a clean layout ensure efficient day-to-day operations.

The office space includes a welcoming reception, private office, boardroom, and a neat kitchen with restrooms. A spacious paved yard allows for superlink access and offers ample parking. Conveniently located near the M2, Main Reef Road, and key trade hubs