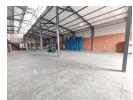

## Well-Maintained 1,512m<sup>2</sup> Warehouse in Crown – Prime Access & Practical Layout

Situated in the heart of Crown, this immaculate freestanding warehouse offers 1,512m² of functional space with 8m eave height, two large roller doors, a mezzanine level, and 150 amps of 3-phase power—ideal for warehousing, light manufacturing, or distribution. Excellent natural lighting, staff ablutions with a shower, and a clean layout ensure efficient day-to-day operations.

The office space includes a welcoming reception, private office, boardroom, and a neat kitchen with restrooms. A spacious paved yard allows for superlink access and offers ample parking. Conveniently located near the M2, Main Reef Road, and key trade hubs