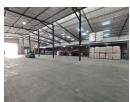

## Well-Maintained 1,512m<sup>2</sup> Warehouse in Crown – Prime Access & Practical Layout

Situated in the heart of Crown, this immaculate freestanding warehouse offers 1,512m² of functional space with 8m eave height, two large roller doors, a mezzanine level, and 150 amps of 3-phase power—ideal for warehousing, light manufacturing, or distribution. Excellent natural lighting, staff ablutions with a shower, and a clean layout ensure efficient day-to-day operations.

The office space includes a welcoming reception, private office, boardroom, and a neat kitchen with restrooms. A spacious paved yard allows for superlink access and offers ample parking. Conveniently located near the M2, Main Reef Road, and key trade hubs