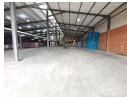

## Well-Maintained 1,512m<sup>2</sup> Warehouse in Crown – Prime Access & Practical Layout

Situated in the heart of Crown, this immaculate freestanding warehouse offers 1,512m² of functional space with 8m eave height, two large roller doors, a mezzanine level, and 150 amps of 3-phase power—ideal for warehousing, light manufacturing, or distribution. Excellent natural lighting, staff ablutions with a shower, and a clean layout ensure efficient day-to-day operations.

The office space includes a welcoming reception, private office, boardroom, and a neat kitchen with restrooms. A spacious paved yard allows for superlink access and offers ample parking. Conveniently located near the M2, Main Reef Road, and key trade hubs