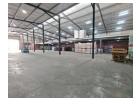

## Well-Maintained 1,512m<sup>2</sup> Warehouse in Crown – Prime Access & Practical Layout

Situated in the heart of Crown, this immaculate freestanding warehouse offers 1,512m² of functional space with 8m eave height, two large roller doors, a mezzanine level, and 150 amps of 3-phase power—ideal for warehousing, light manufacturing, or distribution. Excellent natural lighting, staff ablutions with a shower, and a clean layout ensure efficient day-to-day operations.

The office space includes a welcoming reception, private office, boardroom, and a neat kitchen with restrooms. A spacious paved yard allows for superlink access and offers ample parking. Conveniently located near the M2, Main Reef Road, and key trade hubs