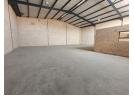

## Neat 312m2 warehouse in a secure park with super link access.

Very neat 312m2 warehouse located in a secure business park with excellent access for super links has come available for rental. The unit has an on grade roller shutter door that that leads into the well sized open plan warehouse area that has fantastic height to the eaves, there is also an excellent flow of natural lighting through out the premises, the unit is all ground floor space with no mezzanine level for efficient operations, the unit is also equipped with 60 amps three phase power and has a neat toilet.

## **Features**

Zoning Industrial

Interior

Power 3 Phase Power Amps **Exterior**Security
Open Parking Bays

Yes 5 Sizes

Floor Size Land Size Building Height 312m<sup>2</sup> 8,000m<sup>2</sup> 6m