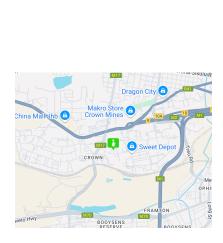

## Neat 312m2 warehouse in a secure park with super link access.

Very neat 312m2 warehouse located in a secure business park with excellent access for super links has come available for rental. The unit has an on grade roller shutter door that that leads into the well sized open plan warehouse area that has fantastic height to the eaves, there is also an excellent flow of natural lighting through out the premises, the unit is all ground floor space with no mezzanine level for efficient operations, the unit is also equipped with 60 amps three phase power and has a neat toilet.