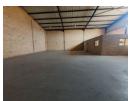

## Neat 312m2 warehouse in a secure park with super link access.

Very neat 312m2 warehouse located in a secure business park with excellent access for super links has come available for rental. The unit has an on grade roller shutter door that that leads into the well sized open plan warehouse area that has fantastic height to the eaves, there is also an excellent flow of natural lighting through out the premises, the unit is all ground floor space with no mezzanine level for efficient operations, the unit is also equipped with 60 amps three phase power and has a neat toilet.