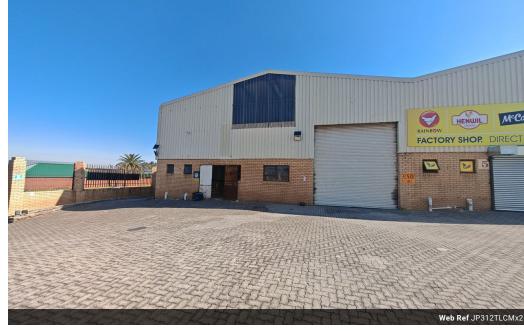

## Neat 312m2 warehouse in a secure park with super link access.

Very neat 312m2 warehouse located in a secure business park with excellent access for super links has come available for rental. The unit has an on grade roller shutter door that that leads into the well sized open plan warehouse area that has fantastic height to the eaves, there is also an excellent flow of natural lighting through out the premises, the unit is all ground floor space with no mezzanine level for efficient operations, the unit is also equipped with 60 amps three phase power and has a neat toilet.

The unit has a small yet neat office area consisting of a reception area, one well sized office or boardroom, as well as a neat toilet and kitchen. The unit also has pre-paid electricity. The business park has onsite security, and the property is ideally located in the

## **Features**

Zoning Industrial

Interior

Power 3 Phase Power Amps **Exterior**Security
Open Parking Bays

Yes 5 Sizes

Floor Size Land Size Building Height 312m<sup>2</sup> 8,000m<sup>2</sup> 6m