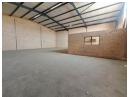

## Neat 312m2 warehouse in a secure park with super link access.

Very neat 312m2 warehouse located in a secure business park with excellent access for super links has come available for rental. The unit has an on grade roller shutter door that that leads into the well sized open plan warehouse area that has fantastic height to the eaves, there is also an excellent flow of natural lighting through out the premises, the unit is all ground floor space with no mezzanine level for efficient operations, the unit is also equipped with 60 amps three phase power and has a neat toilet.

## **Features**

Zoning Industrial

Interior

Power 3 Phase Power Amps **Exterior**Security
Open Parking Bays

Yes 5 Sizes

Floor Size Land Size Building Height 312m<sup>2</sup> 8,000m<sup>2</sup> 6m