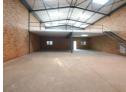

## Neat 455m2 warehouse in a secure park To Let in Crown

Neat and well maintained 455m2 warehouse located in a secure park in Crown has come available for rental. The unit has a large on grade roller shutter door that leads into a spacious warehouse area. The warehouse has excellent height to the eaves, good natural lighting flows through out the unit, there is also a well sized mezzanine level for additional storage space, the unit has 60 amps three phase power supply.

The unit has a neat office area located at the back of the warehouse consisting of two offices and a boardroom. There are two neat toilets as well as a kitchenette. There is a well sized yard area that allows for access with small trucks and ample parking