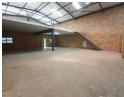

## Neat 455m2 warehouse in a secure park To Let in Crown

Neat and well maintained 455m2 warehouse located in a secure park in Crown has come available for rental. The unit has a large on grade roller shutter door that leads into a spacious warehouse area. The warehouse has excellent height to the eaves, good natural lighting flows through out the unit, there is also a well sized mezzanine level for additional storage space, the unit has 60 amps three phase power supply.

The unit has a neat office area located at the back of the warehouse consisting of two offices and a boardroom. There are two neat toilets as well as a kitchenette. There is a well sized yard area that allows for access with small trucks and ample parking