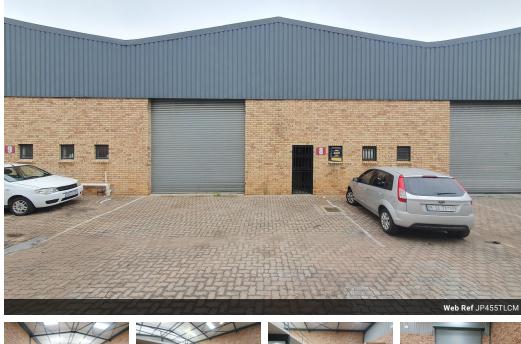

## Neat 455m2 warehouse in a secure park To Let in Crown

Neat and well maintained 455m2 warehouse located in a secure park in Crown has come available for rental. The unit has a large on grade roller shutter door that leads into a spacious warehouse area. The warehouse has excellent height to the eaves, good natural lighting flows through out the unit, there is also a well sized mezzanine level for additional storage space, the unit has 60 amps three phase power supply.

The unit has a neat office area located at the back of the warehouse consisting of two offices and a boardroom. There are two neat toilets as well as a kitchenette. There is a well sized yard area that allows for access with small trucks and ample parking

#### **Features**

Zoning Industrial

Interior

Power 3 Phase Power Amps

Exterior Security Open Parking Bays

Yes

Sizes

Floor Size Land Size **Building Height**  455m² 7,000m<sup>2</sup> 6m