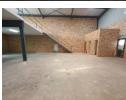

## Neat 455m2 warehouse in a secure park To Let in Crown

Neat and well maintained 455m2 warehouse located in a secure park in Crown has come available for rental. The unit has a large on grade roller shutter door that leads into a spacious warehouse area. The warehouse has excellent height to the eaves, good natural lighting flows through out the unit, there is also a well sized mezzanine level for additional storage space, the unit has 60 amps three phase power supply.

The unit has a neat office area located at the back of the warehouse consisting of two offices and a boardroom. There are two neat toilets as well as a kitchenette. There is a well sized yard area that allows for access with small trucks and ample parking