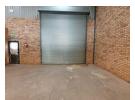

## Neat 455m2 warehouse in a secure park To Let in Crown

Neat and well maintained 455m2 warehouse located in a secure park in Crown has come available for rental. The unit has a large on grade roller shutter door that leads into a spacious warehouse area. The warehouse has excellent height to the eaves, good natural lighting flows through out the unit, there is also a well sized mezzanine level for additional storage space, the unit has 60 amps three phase power supply.

The unit has a neat office area located at the back of the warehouse consisting of two offices and a boardroom. There are two neat toilets as well as a kitchenette. There is a well sized yard area that allows for access with small trucks and ample parking