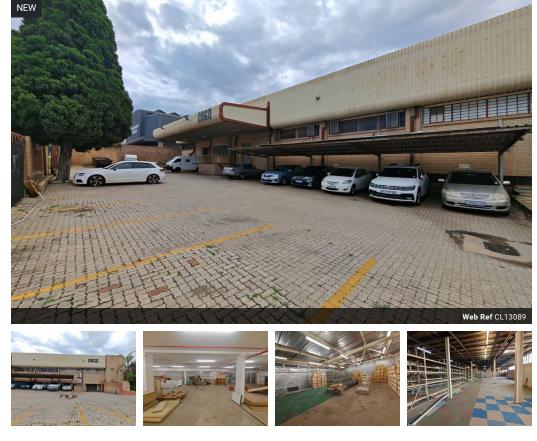

# Multi-Level 4,580m<sup>2</sup> Warehouse with Conveyor & Lift System – Prime Location Near Dragon City

Unlock efficiency and versatility with this exceptional 4,580m<sup>2</sup> warehouse, ideally situated just off Main Reef Road near Dragon City and key cash-and-carry destinations. Spanning three levels, this freestanding property offers warehousing and office space on each floor. The basement includes a large storage area accessible via a roller shutter door, complete with a conveyor system to the ground floor and a goods lift servicing all levels—perfect for streamlined stock movement.

The ground floor features high-clearance warehousing, two loading bays, offices, a kitchen, and ablutions, while the first floor offers additional warehouse space, a modern office suite, a showroom, and a boardroom. With 150 amps per level (450 amps

## Zoning Industrial

Interior Power 3 Phase Power Amps

Yes

450

ExteriorCovered Parking Bays10Open Parking Bays25

**Sizes** Floor Size Land Size Building Height

4,580m² 3,339m² 8m

https://www.newpointproperty.co.za