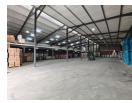

## Freestanding 1,512m<sup>2</sup> Warehouse in Crown with Superlink Access

This immaculate freestanding 1,512m² warehouse in the heart of Crown is now available for rent. Featuring two large on-grade roller shutter doors and 8 meters of height to the eaves, the open-plan layout is ideal for warehousing, manufacturing, or distribution. A well-sized mezzanine provides extra storage space, while the warehouse benefits from excellent natural light and a robust 150-amp three-phase power supply. Staff ablutions and a shower add to daily convenience.

The property includes a modern and compact office component with a welcoming reception, a private office, and a boardroom, complete with neat male and female restrooms and a kitchen. A spacious paved yard allows for easy superlink truck access, with