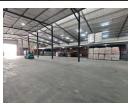

## Freestanding 1,512m<sup>2</sup> Warehouse in Crown with Superlink Access

This immaculate freestanding 1,512m² warehouse in the heart of Crown is now available for rent. Featuring two large on-grade roller shutter doors and 8 meters of height to the eaves, the open-plan layout is ideal for warehousing, manufacturing, or distribution. A well-sized mezzanine provides extra storage space, while the warehouse benefits from excellent natural light and a robust 150-amp three-phase power supply. Staff ablutions and a shower add to daily convenience.

The property includes a modern and compact office component with a welcoming reception, a private office, and a boardroom, complete with neat male and female restrooms and a kitchen. A spacious paved yard allows for easy superlink truck access, with