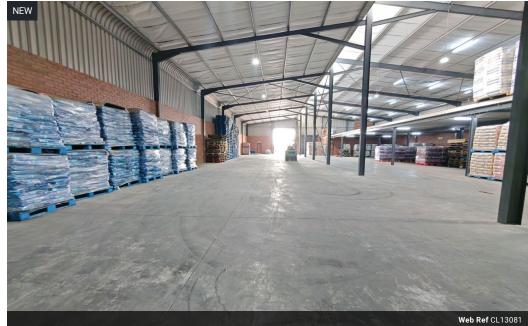

## Freestanding 1,512m<sup>2</sup> Warehouse in Crown with Superlink Access

This immaculate freestanding 1,512m² warehouse in the heart of Crown is now available for rent. Featuring two large on-grade roller shutter doors and 8 meters of height to the eaves, the open-plan layout is ideal for warehousing, manufacturing, or distribution. A well-sized mezzanine provides extra storage space, while the warehouse benefits from excellent natural light and a robust 150-amp three-phase power supply. Staff ablutions and a shower add to daily convenience.

The property includes a modern and compact office component with a welcoming reception, a private office, and a boardroom, complete with neat male and female restrooms and a kitchen. A spacious paved yard allows for easy superlink truck access, with