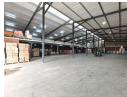

## Freestanding 1,512m<sup>2</sup> Warehouse in Crown with Superlink Access

This immaculate freestanding 1,512m² warehouse in the heart of Crown is now available for rent. Featuring two large on-grade roller shutter doors and 8 meters of height to the eaves, the open-plan layout is ideal for warehousing, manufacturing, or distribution. A well-sized mezzanine provides extra storage space, while the warehouse benefits from excellent natural light and a robust 150-amp three-phase power supply. Staff ablutions and a shower add to daily convenience.

The property includes a modern and compact office component with a welcoming reception, a private office, and a boardroom, complete with neat male and female restrooms and a kitchen. A spacious paved yard allows for easy superlink truck access, with