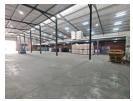

## Freestanding 1,512m<sup>2</sup> Warehouse in Crown with Superlink Access

This immaculate freestanding 1,512m² warehouse in the heart of Crown is now available for rent. Featuring two large on-grade roller shutter doors and 8 meters of height to the eaves, the open-plan layout is ideal for warehousing, manufacturing, or distribution. A well-sized mezzanine provides extra storage space, while the warehouse benefits from excellent natural light and a robust 150-amp three-phase power supply. Staff ablutions and a shower add to daily convenience.

The property includes a modern and compact office component with a welcoming reception, a private office, and a boardroom, complete with neat male and female restrooms and a kitchen. A spacious paved yard allows for easy superlink truck access, with