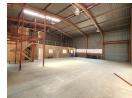

## Neat & Secure 395m² Warehouse To Let in Crown – Prime Location & Excellent Features

This exceptionally well-maintained 395m² warehouse in Crown offers a functional and secure industrial space with top-tier amenities. The open-plan warehouse features excellent height to the eaves, ample natural lighting, and an on-grade roller shutter door for seamless access. Equipped with 100 amps of three-phase power and a small mezzanine level for extra storage, this unit is designed for efficiency. Additional conveniences include male and female restrooms with a shower, a kitchenette, and secure parking.

The property also boasts a neat office component with a welcoming reception area, two private offices, a boardroom, and its own kitchen and toilet facilities. Security is a top priority, with electric fencing, an alarm system, and an electric gate ensuring peace of