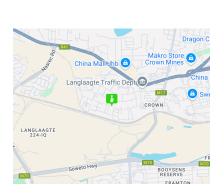

## Neat & Secure 395m² Warehouse To Let in Crown – Prime Location & Excellent Features

This exceptionally well-maintained 395m² warehouse in Crown offers a functional and secure industrial space with top-tier amenities. The open-plan warehouse features excellent height to the eaves, ample natural lighting, and an on-grade roller shutter door for seamless access. Equipped with 100 amps of three-phase power and a small mezzanine level for extra storage, this unit is designed for efficiency. Additional conveniences include male and female restrooms with a shower, a kitchenette, and secure parking.