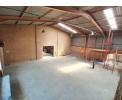

## Neat & Secure 395m² Warehouse To Let in Crown – Prime Location & Excellent Features

This exceptionally well-maintained 395m² warehouse in Crown offers a functional and secure industrial space with top-tier amenities. The open-plan warehouse features excellent height to the eaves, ample natural lighting, and an on-grade roller shutter door for seamless access. Equipped with 100 amps of three-phase power and a small mezzanine level for extra storage, this unit is designed for efficiency. Additional conveniences include male and female restrooms with a shower, a kitchenette, and secure parking.

The property also boasts a neat office component with a welcoming reception area, two private offices, a boardroom, and its own kitchen and toilet facilities. Security is a top priority, with electric fencing, an alarm system, and an electric gate ensuring peace of