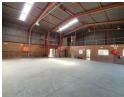

## Neat & Secure 395m² Warehouse To Let in Crown – Prime Location & Excellent Features

This exceptionally well-maintained 395m² warehouse in Crown offers a functional and secure industrial space with top-tier amenities. The open-plan warehouse features excellent height to the eaves, ample natural lighting, and an on-grade roller shutter door for seamless access. Equipped with 100 amps of three-phase power and a small mezzanine level for extra storage, this unit is designed for efficiency. Additional conveniences include male and female restrooms with a shower, a kitchenette, and secure parking.