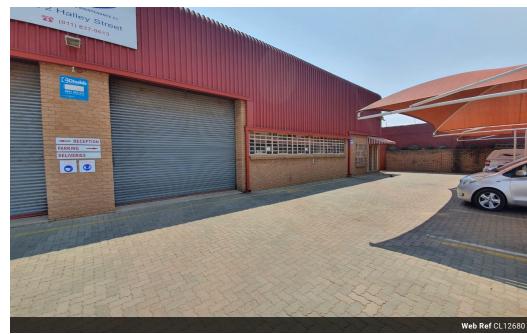

## Neat & Secure 395m² Warehouse To Let in Crown – Prime Location & Excellent Features

This exceptionally well-maintained 395m² warehouse in Crown offers a functional and secure industrial space with top-tier amenities. The open-plan warehouse features excellent height to the eaves, ample natural lighting, and an on-grade roller shutter door for seamless access. Equipped with 100 amps of three-phase power and a small mezzanine level for extra storage, this unit is designed for efficiency. Additional conveniences include male and female restrooms with a shower, a kitchenette, and secure parking.

The property also boasts a neat office component with a welcoming reception area, two private offices, a boardroom, and its own kitchen and toilet facilities. Security is a top priority, with electric fencing, an alarm system, and an electric gate ensuring peace of