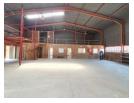

## Neat & Secure 395m² Warehouse To Let in Crown – Prime Location & Excellent Features

This exceptionally well-maintained 395m² warehouse in Crown offers a functional and secure industrial space with top-tier amenities. The open-plan warehouse features excellent height to the eaves, ample natural lighting, and an on-grade roller shutter door for seamless access. Equipped with 100 amps of three-phase power and a small mezzanine level for extra storage, this unit is designed for efficiency. Additional conveniences include male and female restrooms with a shower, a kitchenette, and secure parking.