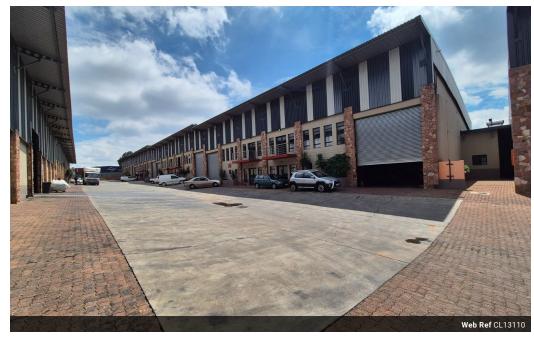

## Modern 350m<sup>2</sup> A-Grade Warehouse To Let in Secure Cleveland Industrial Park

Positioned in a fully secure, access-controlled industrial park in Cleveland, this 350m² A-grade warehouse offers a clean, professional space ideal for light industrial, storage, or distribution operations. The park features 24-hour security, excellent truck access, and smooth traffic flow, while the unit itself includes a large roller shutter door, impressive internal height with natural lighting, and 63 amps of 3-phase power via a prepaid meter.

The warehouse includes a well-appointed office component with a welcoming reception area, neat offices across two levels, a private balcony, a dedicated kitchen, and male and female ablution facilities. The park also offers added convenience with a shared conference center, boardroom hire, and fiber connectivity throughout. Centrally located near major highways and transport