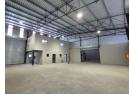

## Modern 350m<sup>2</sup> A-Grade Warehouse To Let in Secure Cleveland Industrial Park

Positioned in a fully secure, access-controlled industrial park in Cleveland, this 350m² A-grade warehouse offers a clean, professional space ideal for light industrial, storage, or distribution operations. The park features 24-hour security, excellent truck access, and smooth traffic flow, while the unit itself includes a large roller shutter door, impressive internal height with natural lighting, and 63 amps of 3-phase power via a prepaid meter.

#### **Features**

Zoning Industrial

| Interior      |     | Exterior          |     | Sizes                        |                   |
|---------------|-----|-------------------|-----|------------------------------|-------------------|
| Power 3 Phase | Yes | Security          | Yes | Floor Size                   | 350m <sup>2</sup> |
| Power Amps    | 63  | Open Parking Bays | 4   | Land Size<br>Building Height | 450m²<br>8m       |