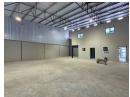

## Modern 350m<sup>2</sup> A-Grade Warehouse To Let in Secure Cleveland Industrial Park

Positioned in a fully secure, access-controlled industrial park in Cleveland, this 350m² A-grade warehouse offers a clean, professional space ideal for light industrial, storage, or distribution operations. The park features 24-hour security, excellent truck access, and smooth traffic flow, while the unit itself includes a large roller shutter door, impressive internal height with natural lighting, and 63 amps of 3-phase power via a prepaid meter.

The warehouse includes a well-appointed office component with a welcoming reception area, neat offices across two levels, a private balcony, a dedicated kitchen, and male and female ablution facilities. The park also offers added convenience with a shared conference center, boardroom hire, and fiber connectivity throughout. Centrally located near major highways and transport