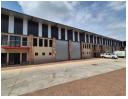

## Modern 350m<sup>2</sup> A-Grade Warehouse To Let in Secure Cleveland Industrial Park

Positioned in a fully secure, access-controlled industrial park in Cleveland, this 350m² A-grade warehouse offers a clean, professional space ideal for light industrial, storage, or distribution operations. The park features 24-hour security, excellent truck access, and smooth traffic flow, while the unit itself includes a large roller shutter door, impressive internal height with natural lighting, and 63 amps of 3-phase power via a prepaid meter.

The warehouse includes a well-appointed office component with a welcoming reception area, neat offices across two levels, a private balcony, a dedicated kitchen, and male and female ablution facilities. The park also offers added convenience with a shared conference center, boardroom hire, and fiber connectivity throughout. Centrally located near major highways and transport