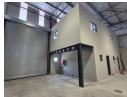

## Modern 350m<sup>2</sup> A-Grade Warehouse To Let in Secure Cleveland Industrial Park

Positioned in a fully secure, access-controlled industrial park in Cleveland, this 350m² A-grade warehouse offers a clean, professional space ideal for light industrial, storage, or distribution operations. The park features 24-hour security, excellent truck access, and smooth traffic flow, while the unit itself includes a large roller shutter door, impressive internal height with natural lighting, and 63 amps of 3-phase power via a prepaid meter.

The warehouse includes a well-appointed office component with a welcoming reception area, neat offices across two levels, a private balcony, a dedicated kitchen, and male and female ablution facilities. The park also offers added convenience with a shared conference center, boardroom hire, and fiber connectivity throughout. Centrally located near major highways and transport