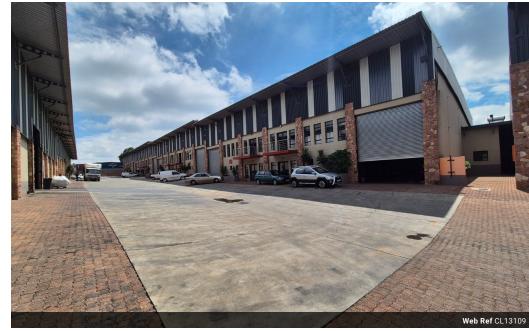

## Modern 700m<sup>2</sup> A-Grade Warehouse To Let in Secure Cleveland Park

Now available to let, this newly built 700m<sup>2</sup> A-grade warehouse is located within a fully secure, access-controlled industrial park in the heart of Cleveland. Perfectly positioned near major highways and transport links, the unit offers excellent truck access and smooth traffic flow throughout the park. It features 120 amps of 3-phase power, a pre-paid meter, and 24-hour security—ideal for businesses looking for convenience, safety, and operational efficiency.

The warehouse offers excellent height, natural lighting, and two large roller shutter doors for streamlined loading. The double-storey office component includes a professional reception area, spacious offices, a private balcony, and dedicated kitchen and