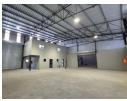

## Modern 700m<sup>2</sup> A-Grade Warehouse To Let in Secure Cleveland Park

Now available to let, this newly built 700m<sup>2</sup> A-grade warehouse is located within a fully secure, access-controlled industrial park in the heart of Cleveland. Perfectly positioned near major highways and transport links, the unit offers excellent truck access and smooth traffic flow throughout the park. It features 120 amps of 3-phase power, a pre-paid meter, and 24-hour security—ideal for businesses looking for convenience, safety, and operational efficiency.

The warehouse offers excellent height, natural lighting, and two large roller shutter doors for streamlined loading. The double-storey office component includes a professional reception area, spacious offices, a private balcony, and dedicated kitchen and