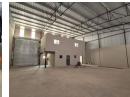

## Modern 700m<sup>2</sup> A-Grade Warehouse To Let in Secure Cleveland Park

Now available to let, this newly built 700m<sup>2</sup> A-grade warehouse is located within a fully secure, access-controlled industrial park in the heart of Cleveland. Perfectly positioned near major highways and transport links, the unit offers excellent truck access and smooth traffic flow throughout the park. It features 120 amps of 3-phase power, a pre-paid meter, and 24-hour security—ideal for businesses looking for convenience, safety, and operational efficiency.

The warehouse offers excellent height, natural lighting, and two large roller shutter doors for streamlined loading. The double-storey office component includes a professional reception area, spacious offices, a private balcony, and dedicated kitchen and