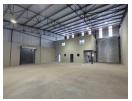

## Modern 700m<sup>2</sup> A-Grade Warehouse To Let in Secure Cleveland Park

Now available to let, this newly built 700m<sup>2</sup> A-grade warehouse is located within a fully secure, access-controlled industrial park in the heart of Cleveland. Perfectly positioned near major highways and transport links, the unit offers excellent truck access and smooth traffic flow throughout the park. It features 120 amps of 3-phase power, a pre-paid meter, and 24-hour security—ideal for businesses looking for convenience, safety, and operational efficiency.

The warehouse offers excellent height, natural lighting, and two large roller shutter doors for streamlined loading. The double-storey office component includes a professional reception area, spacious offices, a private balcony, and dedicated kitchen and