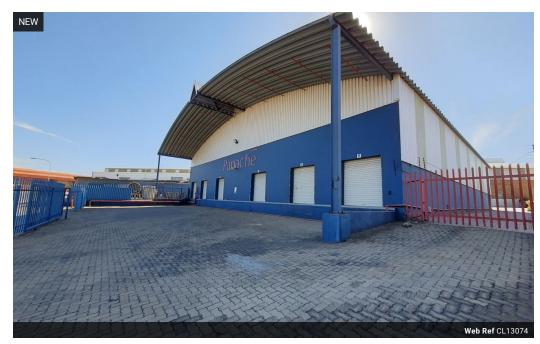

## 1056m<sup>2</sup> Freestanding Warehouse with Dock Access & Sprinklers in Cleveland

Position your business in this immaculate 1056m² freestanding warehouse in the heart of Cleveland. Centrally located near public transport, shopping amenities, and with direct access to the M2 and N3 highways, this facility offers unbeatable convenience. The warehouse features excellent height, great natural light, 200 amps of three-phase power, and a rare fire sprinkler system—ideal for operational safety and reduced insurance premiums.

The property includes 6 dock-height roller shutter doors for streamlined receiving and dispatch, with access to both front and rear yards for smooth truck movement. A compact office component caters to a small team, while onsite security features like electric fencing, CCTV, and an alarm system ensure peace of mind. Ample parking for staff and visitors completes the offering. Contact us