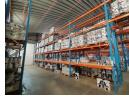

## 1056m<sup>2</sup> Freestanding Warehouse with Dock Access & Sprinklers in Cleveland

Position your business in this immaculate 1056m² freestanding warehouse in the heart of Cleveland. Centrally located near public transport, shopping amenities, and with direct access to the M2 and N3 highways, this facility offers unbeatable convenience. The warehouse features excellent height, great natural light, 200 amps of three-phase power, and a rare fire sprinkler system—ideal for operational safety and reduced insurance premiums.

The property includes 6 dock-height roller shutter doors for streamlined receiving and dispatch, with access to both front and rear yards for smooth truck movement. A compact office component caters to a small team, while onsite security features like electric fencing, CCTV, and an alarm system ensure peace of mind. Ample parking for staff and visitors completes the offering. Contact us