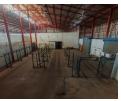

## 2,500m<sup>2</sup> Cold Storage & Distribution Warehouse – Prime Location Near JHB Market

Maximize your logistics capabilities with this 2,500m² warehouse, including 1,200m² of cold storage space, just minutes from the Johannesburg Fresh Produce Market. The facility features three roller shutter doors (two with dock levelers), a loading bay, 7.5m eave height, and 350 amps of three-phase power—perfect for cold chain and high-volume distribution operations.

The property includes a professional office setup with a reception, boardroom, multiple offices, kitchen, and staff restrooms. A large paved yard provides excellent truck access and maneuverability. With easy links to the M2 and N17 highways, this site is