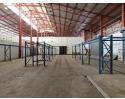

## 2,500m<sup>2</sup> Cold Storage & Distribution Warehouse – Prime Location Near JHB Market

Maximize your logistics capabilities with this 2,500m² warehouse, including 1,200m² of cold storage space, just minutes from the Johannesburg Fresh Produce Market. The facility features three roller shutter doors (two with dock levelers), a loading bay, 7.5m eave height, and 350 amps of three-phase power—perfect for cold chain and high-volume distribution operations.