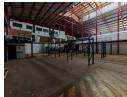

## 2,500m<sup>2</sup> Cold Storage & Distribution Warehouse – Prime Location Near JHB Market

Maximize your logistics capabilities with this 2,500m² warehouse, including 1,200m² of cold storage space, just minutes from the Johannesburg Fresh Produce Market. The facility features three roller shutter doors (two with dock levelers), a loading bay, 7.5m eave height, and 350 amps of three-phase power—perfect for cold chain and high-volume distribution operations.

The property includes a professional office setup with a reception, boardroom, multiple offices, kitchen, and staff restrooms. A large paved yard provides excellent truck access and maneuverability. With easy links to the M2 and N17 highways, this site is