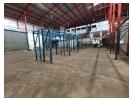

## 2,500m<sup>2</sup> Cold Storage & Distribution Warehouse – Prime Location Near JHB Market

Maximize your logistics capabilities with this 2,500m² warehouse, including 1,200m² of cold storage space, just minutes from the Johannesburg Fresh Produce Market. The facility features three roller shutter doors (two with dock levelers), a loading bay, 7.5m eave height, and 350 amps of three-phase power—perfect for cold chain and high-volume distribution operations.