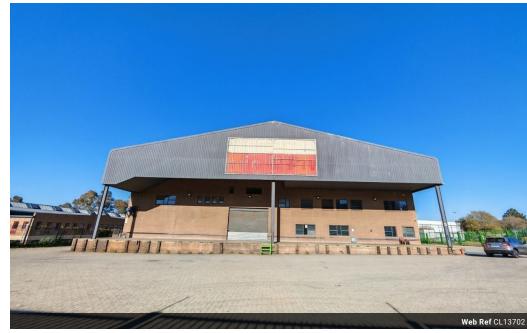

## 2,500m<sup>2</sup> Cold Storage & Distribution Warehouse – Prime Location Near JHB Market

Maximize your logistics capabilities with this 2,500m² warehouse, including 1,200m² of cold storage space, just minutes from the Johannesburg Fresh Produce Market. The facility features three roller shutter doors (two with dock levelers), a loading bay, 7.5m eave height, and 350 amps of three-phase power—perfect for cold chain and high-volume distribution operations.

The property includes a professional office setup with a reception, boardroom, multiple offices, kitchen, and staff restrooms. A large paved yard provides excellent truck access and maneuverability. With easy links to the M2 and N17 highways, this site is