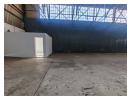

## Well-Maintained 352m<sup>2</sup> Warehouse in Secure Business Park - Available for Rent

This neat and functional 352m² warehouse is situated in a secure business park offering 24-hour security. The unit features a large roller shutter door providing easy access to a spacious open-plan warehouse with excellent height to the eaves and abundant natural light throughout.

Equipped with a 100-amp three-phase power supply and a backup generator, the warehouse ensures uninterrupted operations, even during load shedding.

The office component includes a tidy office space, male and female restrooms, and a kitchenette. The business park offers ample yard space for parking and maneuvering, with easy access for small trucks.