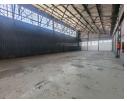

## Well-Maintained 352m<sup>2</sup> Warehouse in Secure Business Park - Available for Rent

This neat and functional 352m² warehouse is situated in a secure business park offering 24-hour security. The unit features a large roller shutter door providing easy access to a spacious open-plan warehouse with excellent height to the eaves and abundant natural light throughout.

Equipped with a 100-amp three-phase power supply and a backup generator, the warehouse ensures uninterrupted operations, even during load shedding.

The office component includes a tidy office space, male and female restrooms, and a kitchenette. The business park offers ample yard space for parking and maneuvering, with easy access for small trucks.