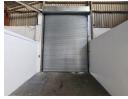

## Well-Maintained 352m<sup>2</sup> Warehouse in Secure Business Park - Available for Rent

This neat and functional 352m² warehouse is situated in a secure business park offering 24-hour security. The unit features a large roller shutter door providing easy access to a spacious open-plan warehouse with excellent height to the eaves and abundant natural light throughout.