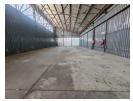

## Well-Maintained 352m<sup>2</sup> Warehouse in Secure Business Park - Available for Rent

This neat and functional 352m² warehouse is situated in a secure business park offering 24-hour security. The unit features a large roller shutter door providing easy access to a spacious open-plan warehouse with excellent height to the eaves and abundant natural light throughout.

Equipped with a 100-amp three-phase power supply and a backup generator, the warehouse ensures uninterrupted operations, even during load shedding.

The office component includes a tidy office space, male and female restrooms, and a kitchenette. The business park offers ample yard space for parking and maneuvering, with easy access for small trucks.