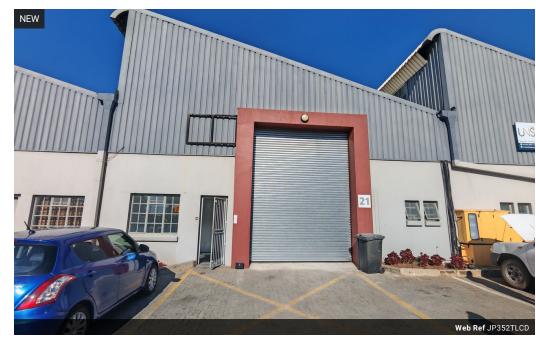

## Well-Maintained 352m<sup>2</sup> Warehouse in Secure Business Park - Available for Rent

This neat and functional 352m² warehouse is situated in a secure business park offering 24-hour security. The unit features a large roller shutter door providing easy access to a spacious open-plan warehouse with excellent height to the eaves and abundant natural light throughout.