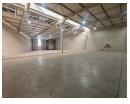

## Spotless 1,064m² Warehouse in Secure City Deep Business Park – Prime Logistics Location

Now available to let, this immaculate 1,064m² warehouse offers superb functionality in a sought-after access-controlled business park in City Deep. With excellent height to the eaves, plenty of natural light, an on-grade roller shutter door, and an 80-amp three-phase power supply, this space is ideal for storage, light manufacturing, or efficient distribution.

The double-storey office component includes a modern reception, multiple private offices, a boardroom, and a kitchen—providing a complete business-ready setup. Designed for superlink access, the park features wide paved roads, ample covered parking, and 24-hour security. Conveniently located near the M1, M2, and N17 highways, this is the perfect space for businesses seeking