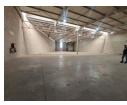

## Spotless 1,064m² Warehouse in Secure City Deep Business Park – Prime Logistics Location

Now available to let, this immaculate 1,064m² warehouse offers superb functionality in a sought-after access-controlled business park in City Deep. With excellent height to the eaves, plenty of natural light, an on-grade roller shutter door, and an 80-amp three-phase power supply, this space is ideal for storage, light manufacturing, or efficient distribution.

The double-storey office component includes a modern reception, multiple private offices, a boardroom, and a kitchen—providing a complete business-ready setup. Designed for superlink access, the park features wide paved roads, ample covered parking, and 24-hour security. Conveniently located near the M1, M2, and N17 highways, this is the perfect space for businesses seeking