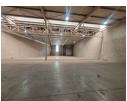

## Spotless 1,064m² Warehouse in Secure City Deep Business Park – Prime Logistics Location

Now available to let, this immaculate 1,064m² warehouse offers superb functionality in a sought-after access-controlled business park in City Deep. With excellent height to the eaves, plenty of natural light, an on-grade roller shutter door, and an 80-amp three-phase power supply, this space is ideal for storage, light manufacturing, or efficient distribution.

The double-storey office component includes a modern reception, multiple private offices, a boardroom, and a kitchen—providing a complete business-ready setup. Designed for superlink access, the park features wide paved roads, ample covered parking, and 24-hour security. Conveniently located near the M1, M2, and N17 highways, this is the perfect space for businesses seeking