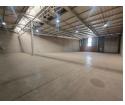

## Spotless 1,064m² Warehouse in Secure City Deep Business Park – Prime Logistics Location

Now available to let, this immaculate 1,064m² warehouse offers superb functionality in a sought-after access-controlled business park in City Deep. With excellent height to the eaves, plenty of natural light, an on-grade roller shutter door, and an 80-amp three-phase power supply, this space is ideal for storage, light manufacturing, or efficient distribution.

The double-storey office component includes a modern reception, multiple private offices, a boardroom, and a kitchen—providing a complete business-ready setup. Designed for superlink access, the park features wide paved roads, ample covered parking, and 24-hour security. Conveniently located near the M1, M2, and N17 highways, this is the perfect space for businesses seeking