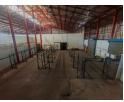

## Cold Storage & Logistics-Ready 2,500m² Warehouse To Let Near JHB Market

Unlock prime logistics potential with this 2,500m² warehouse, featuring 1,200m² of cold storage and excellent access just minutes from the Johannesburg Fresh Produce Market. Equipped with three roller shutter doors (two with dock levelers), a loading bay, 7.5m eave height, and 350 amps of three-phase power, this facility is tailor-made for cold chain and fast-paced distribution operations. Natural lighting and staff ablutions enhance daily functionality.

The property also offers a professional office component, including a reception area, boardroom with warehouse views, multiple offices, a kitchen, and staff restrooms. A large, paved yard ensures smooth truck access and maneuverability. With immediate