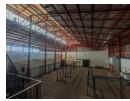

## Cold Storage & Logistics-Ready 2,500m² Warehouse To Let Near JHB Market

Unlock prime logistics potential with this 2,500m² warehouse, featuring 1,200m² of cold storage and excellent access just minutes from the Johannesburg Fresh Produce Market. Equipped with three roller shutter doors (two with dock levelers), a loading bay, 7.5m eave height, and 350 amps of three-phase power, this facility is tailor-made for cold chain and fast-paced distribution operations. Natural lighting and staff ablutions enhance daily functionality.

The property also offers a professional office component, including a reception area, boardroom with warehouse views, multiple offices, a kitchen, and staff restrooms. A large, paved yard ensures smooth truck access and maneuverability. With immediate