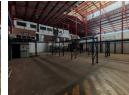

## Cold Storage & Logistics-Ready 2,500m² Warehouse To Let Near JHB Market

Unlock prime logistics potential with this 2,500m² warehouse, featuring 1,200m² of cold storage and excellent access just minutes from the Johannesburg Fresh Produce Market. Equipped with three roller shutter doors (two with dock levelers), a loading bay, 7.5m eave height, and 350 amps of three-phase power, this facility is tailor-made for cold chain and fast-paced distribution operations. Natural lighting and staff ablutions enhance daily functionality.