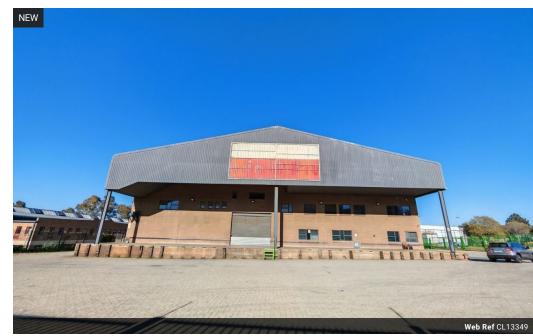

## Cold Storage & Logistics-Ready 2,500m² Warehouse To Let Near JHB Market

Unlock prime logistics potential with this 2,500m² warehouse, featuring 1,200m² of cold storage and excellent access just minutes from the Johannesburg Fresh Produce Market. Equipped with three roller shutter doors (two with dock levelers), a loading bay, 7.5m eave height, and 350 amps of three-phase power, this facility is tailor-made for cold chain and fast-paced distribution operations. Natural lighting and staff ablutions enhance daily functionality.

The property also offers a professional office component, including a reception area, boardroom with warehouse views, multiple offices, a kitchen, and staff restrooms. A large, paved yard ensures smooth truck access and maneuverability. With immediate