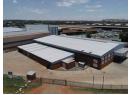

## Sole Mandate- Immaculate 3000m2 warehouse with 3000m2 yard To Let in City Deep

Under Sole mandate with Newpoint property Group is this immaculate 3000m2 warehouse that offers 3000m2 of paved yard space for excellent access with super links now available for rental. The warehouse has a total of 4 large on grade roller shutter doors of which 3 are allocated on the one side of the property and the fourth roller door located on the other end of the property for ease of access onto the warehouse floor and allowing for a separate receiving and dispatch area. The warehouse has fantastic height to the eaves, there is excellent natural lighting flowing through out the whole premises, the warehouse is equipped with a sprinkler system as well as 400 amps of power supply, and a canteen area and neat staff toilets.