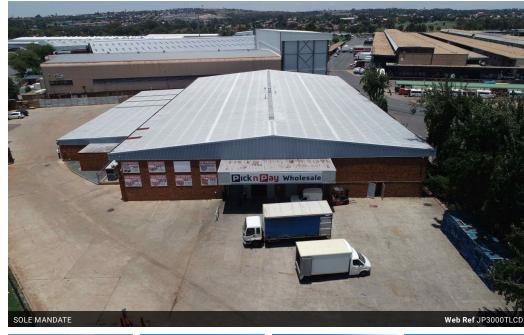

## Sole Mandate- Immaculate 3000m2 warehouse with 3000m2 yard To Let in City Deep

Under Sole mandate with Newpoint property Group is this immaculate 3000m2 warehouse that offers 3000m2 of paved yard space for excellent access with super links now available for rental. The warehouse has a total of 4 large on grade roller shutter doors of which 3 are allocated on the one side of the property and the fourth roller door located on the other end of the property for ease of access onto the warehouse floor and allowing for a separate receiving and dispatch area. The warehouse has fantastic height to the eaves, there is excellent natural lighting flowing through out the whole premises, the warehouse is equipped with a sprinkler system as well as 400 amps of power supply, and a canteen area and neat staff toilets.